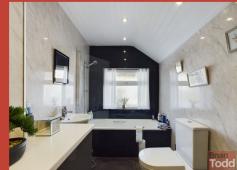

### **BATHROOM:**

Modern white suite incorporating push button W.C. wash hand basin and panelled bath with shower attachment. Feature PVC walls.

BEDROOM (2):

BEDROOM (3):

BEDROOM (4):

Could be used as a Home Office or Craft Room.