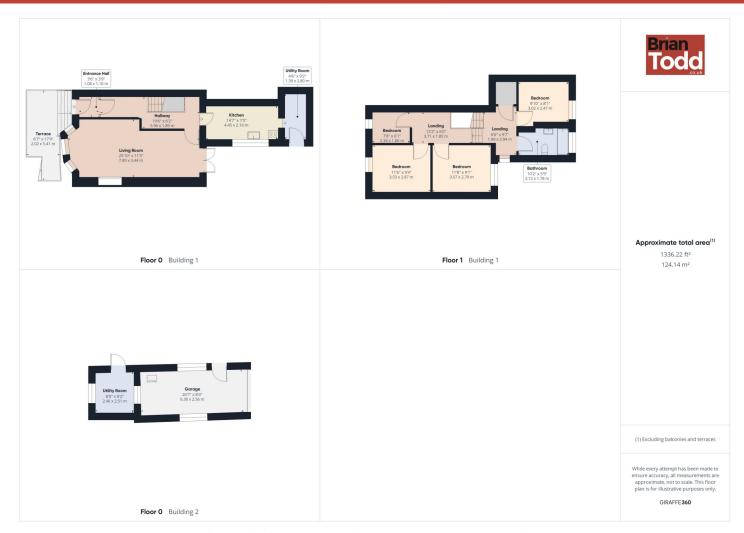

### THE PROPERTY COMPRISES:

**Ground Floor** 

**ENTRANCE PORCH:** 

Ceramic floor.

### **ENTRANCE HALL:**

Solid wood flooring.

### **LOUNGE:**

Bay window to front. Feature high mantle fireplace. Solid wood flooring. Patio door feature to the rear.

Galley style kitchen with a modern range of upper and lower level fitted units. Integrated electric hob, oven and extractor fan. One and half stainless steel bowled sink unit.

### **UTILITY ROOM:**

Plumbed for automatic washing machine.

First Floor

## **LANDING:**

Hotpress.

### **BATHROOM:**

Modern white suite incorporating push button W.C. wash hand basin and panelled bath with shower attachment. Feature PVC walls.

BEDROOM (2):

BEDROOM (3):

BEDROOM (4):

Could be used as a Home Office or Craft Room.

## **GARAGE:**