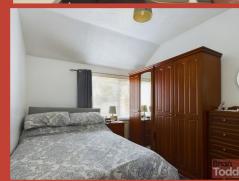

## BEDROOM (1):

### **BATHROOM:**

Modern white suite incorporating push button W.C. wash hand basin and panelled bath with shower attachment. Feature PVC walls.

BEDROOM (2):

BEDROOM (3):

BEDROOM (4):

Could be used as a Home Office or Craft Room.