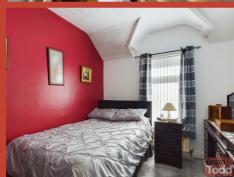

### **BATHROOM:**

Modern white suite incorporating push button W.C. wash hand basin and panelled bath with shower attachment. Feature PVC walls.

BEDROOM (2):

BEDROOM (3):

BEDROOM (4):

Could be used as a Home Office or Craft Room.