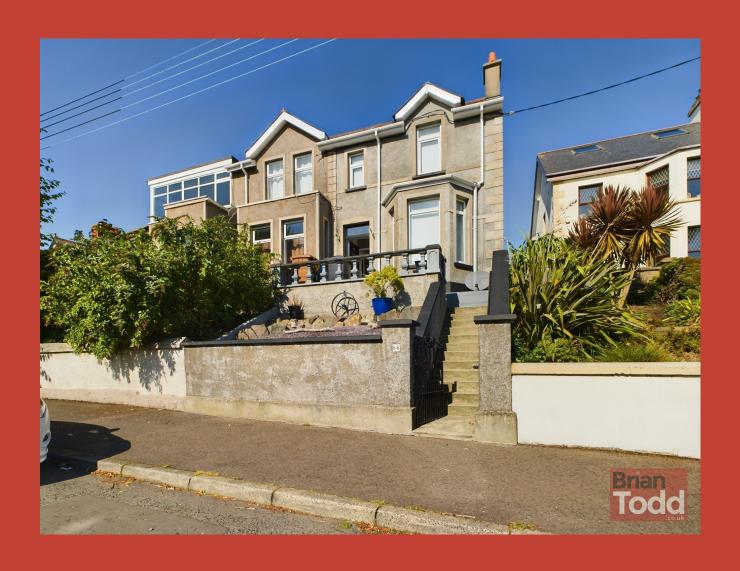

66 Victoria Road, Larne, BT40 1LZ
Offers Around £159,950

Occupying a mature elevated position in this much sought after residential location, it is a pleasure to offer for sale this well presented and tastefully decorated semi detached villa. Within walking distance to the Town Centre and close to all local amenities, this excellent UP HALF LEVEL: property provides generous family living accommodation comprising of a spacious lounge, modern fitted kitchen with integrated appliances, utility room, bathroom with modern white suite and four bedrooms. Externally, the property has a walled front garden with feature raised terrace with decorative balustrades, whilst to the rear, a Up and over door, pit, rear vehicle access. garage, enclosed area and raised twin patio features.

# **GARDENS:**

Walled front garden with raised area and decorative balustrades.

These particulars are given on the understanding that they will not be construed as part of a contract, conveyance or lease. Whilst due care and diligence is taken in compiling this information, we can give no guarantee as to the accuracy thereof and enquirers are recommended to make further enquiries which they think necessary. Neither the vendor, Brian A.Todd & Co., nor any person employed by Brian A. Todd & Co. has any authority to make or give any representation or warranty whatsoeverin relation to this property. All measurements are given in feet and inches and are approximate. We have not tested nor inspected any appliances, services or fixtures and fittings in relation to this property.