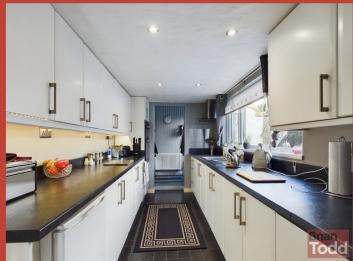

### **LOUNGE:**

Bay window to front. Feature high mantle fireplace. Solid wood flooring. Patio door feature to the rear.

Galley style kitchen with a modern range of upper and lower level fitted units. Integrated electric hob, oven and extractor fan. One and half stainless steel bowled sink unit.

### **UTILITY ROOM:**

Plumbed for automatic washing machine.

First Floor