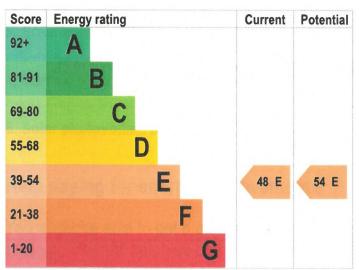

NGE:**

Bay window to front. Feature high mantle fireplace. Solid wood flooring. Patio door feature to the rear.

Galley style kitchen with a modern range of upper and lower level fitted units. Integrated electric hob, oven and extractor fan. One and half stainless steel bowled sink unit.

#### Outside

### **UTILITY ROOM:**

Plumbed for automatic washing machine.

First Floor

## **LANDING:**

Hotpress.

## BEDROOM (1):

### **BATHROOM:**

Modern white suite incorporating push button W.C. wash hand basin and panelled bath with shower attachment. Feature PVC walls.

BEDROOM (2):

BEDROOM (3):

BEDROOM (4):

Could be used as a Home Office or Craft Room.

#### Outside

## **GARAGE:**

# **GARDENS:**

Walled front garden with raised area and decorative balustrades.





























These particulars are given on the understanding that they will not be construed as part of a contract, conveyance or lease. Whilst due care and diligence is taken in compiling this information, we can give no guarantee as to the accuracy thereof and enquirers are recommended to make further enquiries which they think necessary. Neither the vendor, Brian A.Todd & Co., nor any person employed by Brian A. Todd & Co. has any authority to make or give any representation or warranty whatsoeverin relation to this property. All measurements are given in feet and inches and are approximate. We have not tested nor inspected any appliances, services or fixtures and fittings in relation to this property.