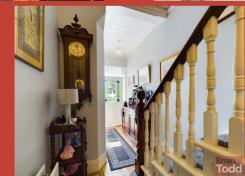

flooring.

### **LOUNGE:**

Bay window to front. Feature high mantle fireplace. Solid wood flooring. Patio door feature to the rear.

Galley style kitchen with a modern range of upper and lower level fitted units. Integrated electric hob, oven and extractor fan. One and half stainless steel bowled sink unit.

#### Outside

### **UTILITY ROOM:**

Plumbed for automatic washing machine.

First Floor

## **LANDING:**

Hotpress.

## BEDROOM (1):

### **BATHROOM:**

Modern white suite incorporating push button W.C. wash hand basin and panelled bath with shower attachment. Feature PVC walls.

BEDROOM (2):

BEDROOM (3):

BEDROOM (4):

Could be used as a Home Office or Craft Room.

#### Outside

## **GARAGE:**

# **GARDENS:**

Walled front garden with raised area and decorative balustrades.





























These particulars are given on the understanding that they will not be construed as part of a contract, conveyance or lease. Whilst due care and diligence is taken in compiling this information, we can give no guarantee as to the accuracy thereof and enquirers are recommended to make further enquiries which they think necessary. Neither the vendor, Brian A.Todd & Co., nor any person employed by Brian A. Todd & Co. has any authority to make or give any representation or warranty whatsoeverin relation to this property. All measurements are given in feet and inches and are approximate. We have not tested nor inspected any appliances, services or fixtures and fittings in relation to this property.