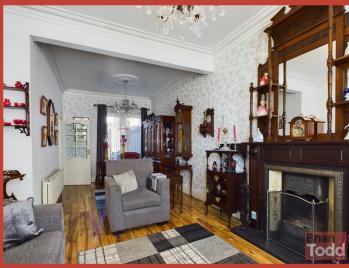

### **LOUNGE:**

Bay window to front. Feature high mantle fireplace. Solid wood flooring. Patio door feature to the rear.

Galley style kitchen with a modern range of upper and lower level fitted units. Integrated electric hob, oven and extractor fan. One and half stainless steel bowled sink unit.