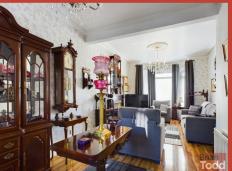

### **LOUNGE:**

Bay window to front. Feature high mantle fireplace. Solid wood flooring. Patio door feature to the rear.

Galley style kitchen with a modern range of upper and lower level fitted units. Integrated electric hob, oven and extractor fan. One and half stainless steel bowled sink unit.