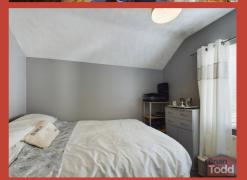

## BEDROOM (1):

### **BATHROOM:**

Modern white suite incorporating push button W.C. wash hand basin and panelled bath with shower attachment. Feature PVC walls.

BEDROOM (2):

BEDROOM (3):

BEDROOM (4):

Could be used as a Home Office or Craft Room.