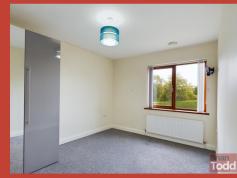

W.C.:**

Incorporating push button W.C. and wash hand basin.

## LOUNGE:

Open plan feature through to:

## KITCHEN:

Modern range of fitted upper and lower level units with recessed lighting. Integrated hob, oven and stainless steel extractor fan. Plumbed for automatic washing machine. Spot lighting. Patio door feature to rear garden. Floor tiling.

### First Floor

### **BATHROOM:**

Modern white suite incorporating corner bath, push button W.C. and wash hand basin. Separate shower cubicle. Floor tiling. Spot lighting.

## BEDROOM (1):

Modern white suite incorporating push button W.C., wash hand basin and separate shower cubicle. Floor tiling.

# BEDROOM (2):

# BEDROOM (3):

# **GARDENS:**

Enclosed fenced rear garden in lawn. Patio feature.

Side access.

Parking to front.



























These particulars are given on the understanding that they will not be construed as part of a contract, conveyance or lease. Whilst due care and diligence is taken in compiling this information, we can give no guarantee as to the accuracy thereof and enquirers are recommended to make further enquiries which they think necessary. Neither the vendor, Brian A.Todd & Co., nor any person employed by Brian A. Todd & Co. has any authority to make or give any representation or warranty whatsoeverin relation to this property. All measurements are given in feet and inches and are approximate. We have not tested nor inspected any appliances, services or fixtures and fittings in relation to this property.