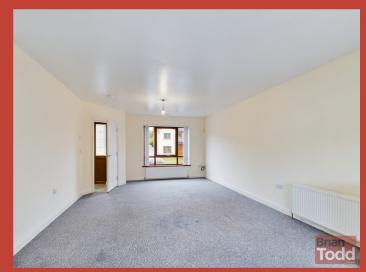

# **GUEST W.C.:**

Incorporating push button W.C. and wash hand basin.

## LOUNGE:

Open plan feature through to:

## KITCHEN:

Modern range of fitted upper and lower level units with recessed lighting. Integrated hob, oven and stainless steel extractor fan. Plumbed for automatic washing machine. Spot lighting. Patio door feature to rear garden. Floor tiling.

### First Floor

### **BATHROOM:**

Modern white suite incorporating corner bath, push button W.C. and wash hand basin. Separate shower cubicle. Floor tiling. Spot lighting.

## BEDROOM (1):

Modern white suite incorporating push button W.C., wash hand basin and separate shower cubicle. Floor tiling.

# BEDROOM (2):

# BEDROOM (3):

# **GARDENS:**

Enclosed fenced rear garden in lawn. Patio feature.

Side access.

Parking to front.



























These particulars are given on the understanding that they will not be construed as part of a contract, conveyance or lease. Whilst due care and diligence is taken in compiling this information, we can give no guarantee as to the accuracy thereof and enquirers are recommended to make further enquiries which they think necessary. Neither the vendor, Brian A.Todd & Co., nor any person employed by Brian A. Todd & Co. has any authority to make or give any representation or warranty whatsoeverin relation to this property. All measurements are given in feet and inches and are approximate. We have not tested nor inspected any appliances, services or fixtures and fittings in relation to this property.