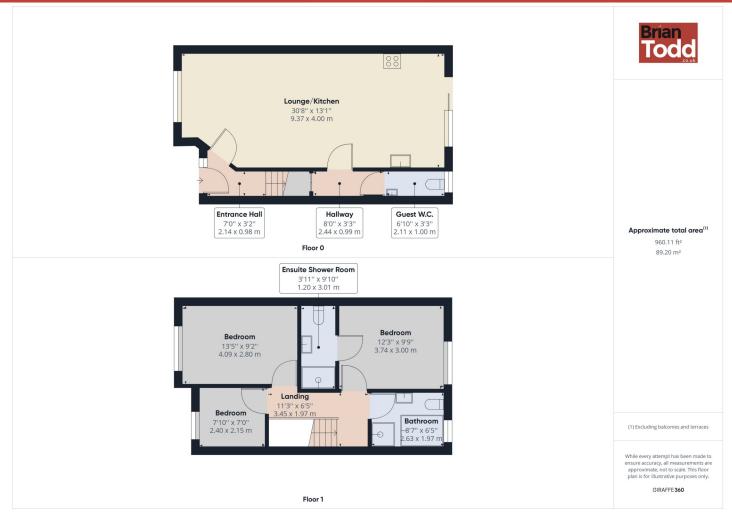

### THE PROPERTY COMPRISES:

**Ground Floor** 

## **ENTRANCE HALL:**

## **GUEST W.C.:**

Incorporating push button W.C. and wash hand basin.

## LOUNGE:

Open plan feature through to:

## KITCHEN:

Modern range of fitted upper and lower level units with recessed lighting. Integrated hob, oven and stainless steel extractor fan. Plumbed for automatic washing machine. Spot lighting. Patio door feature to rear garden. Floor tiling.

### First Floor

### **BATHROOM:**

Modern white suite incorporating corner bath, push button W.C. and wash hand basin. Separate shower cubicle. Floor tiling. Spot lighting.

## BEDROOM (1):

Modern white suite incorporating push button W.C., wash hand basin and separate shower cubicle. Floor tiling.

# BEDROOM (2):

# BEDROOM (3):