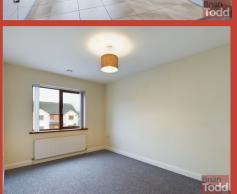

EST W.C.:**

Incorporating push button W.C. and wash hand basin.

## LOUNGE:

Open plan feature through to:

## KITCHEN:

Modern range of fitted upper and lower level units with recessed lighting. Integrated hob, oven and stainless steel extractor fan. Plumbed for automatic washing machine. Spot lighting. Patio door feature to rear garden. Floor tiling.

### First Floor

### **BATHROOM:**

Modern white suite incorporating corner bath, push button W.C. and wash hand basin. Separate shower cubicle. Floor tiling. Spot lighting.

## BEDROOM (1):

Modern white suite incorporating push button W.C., wash hand basin and separate shower cubicle. Floor tiling.

# BEDROOM (2):

# BEDROOM (3):

# **GARDENS:**

Enclosed fenced rear garden in lawn. Patio feature.

Side access.

Parking to front.



























These particulars are given on the understanding that they will not be construed as part of a contract, conveyance or lease. Whilst due care and diligence is taken in compiling this information, we can give no guarantee as to the accuracy thereof and enquirers are recommended to make further enquiries which they think necessary. Neither the vendor, Brian A.Todd & Co., nor any person employed by Brian A. Todd & Co. has any authority to make or give any representation or warranty whatsoeverin relation to this property. All measurements are given in feet and inches and are approximate. We have not tested nor inspected any appliances, services or fixtures and fittings in relation to this property.