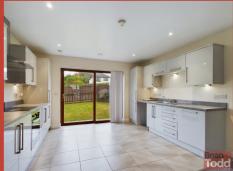

## KITCHEN:

Modern range of fitted upper and lower level units with recessed lighting. Integrated hob, oven and stainless steel extractor fan. Plumbed for automatic washing machine. Spot lighting. Patio door feature to rear garden. Floor tiling.