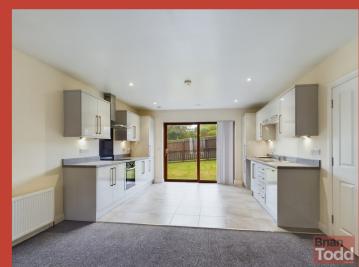

## KITCHEN:

Modern range of fitted upper and lower level units with recessed lighting. Integrated hob, oven and stainless steel extractor fan. Plumbed for automatic washing machine. Spot lighting. Patio door feature to rear garden. Floor tiling.