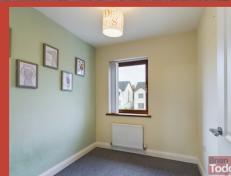

C.:**

Incorporating push button W.C. and wash hand basin.

## LOUNGE:

Open plan feature through to:

## KITCHEN:

Modern range of fitted upper and lower level units with recessed lighting. Integrated hob, oven and stainless steel extractor fan. Plumbed for automatic washing machine. Spot lighting. Patio door feature to rear garden. Floor tiling.

### First Floor

### **BATHROOM:**

Modern white suite incorporating corner bath, push button W.C. and wash hand basin. Separate shower cubicle. Floor tiling. Spot lighting.

## BEDROOM (1):

Modern white suite incorporating push button W.C., wash hand basin and separate shower cubicle. Floor tiling.

# BEDROOM (2):

# BEDROOM (3):

# **GARDENS:**

Enclosed fenced rear garden in lawn. Patio feature.

Side access.

Parking to front.



























These particulars are given on the understanding that they will not be construed as part of a contract, conveyance or lease. Whilst due care and diligence is taken in compiling this information, we can give no guarantee as to the accuracy thereof and enquirers are recommended to make further enquiries which they think necessary. Neither the vendor, Brian A.Todd & Co., nor any person employed by Brian A. Todd & Co. has any authority to make or give any representation or warranty whatsoeverin relation to this property. All measurements are given in feet and inches and are approximate. We have not tested nor inspected any appliances, services or fixtures and fittings in relation to this property.