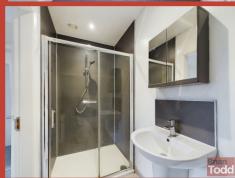

## BEDROOM (1):

Modern white suite incorporating push button W.C., wash hand basin and separate shower cubicle. Floor tiling.