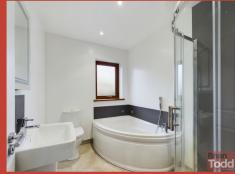

### **BATHROOM:**

Modern white suite incorporating corner bath, push button W.C. and wash hand basin. Separate shower cubicle. Floor tiling. Spot lighting.