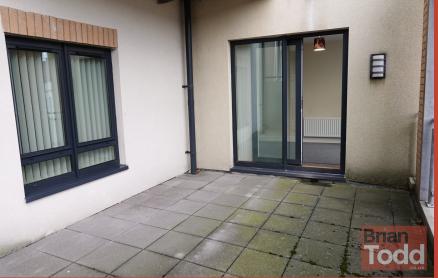

## LOUNGE/KITCHEN: 29' 0" x 13' 0" (8.84m x 3.96m)

Superb open plan living area with balcony off. Modern fitted kitchen incorporating integrated gas hob, electric oven, extractor fan, dishwasher, washing machine and fridge/freezer.

### Outside

Gated parking to rear.

Situated in this modern complex of apartments, this is a superb opportunity for the purchaser to acquire this first floor apartment.

Affording modern living the property comprises of a superb open plan lounge/kitchen, complete with an array of integrated appliances and balcony feature, master bedroom with en suite shower room and bathroom with white suite.