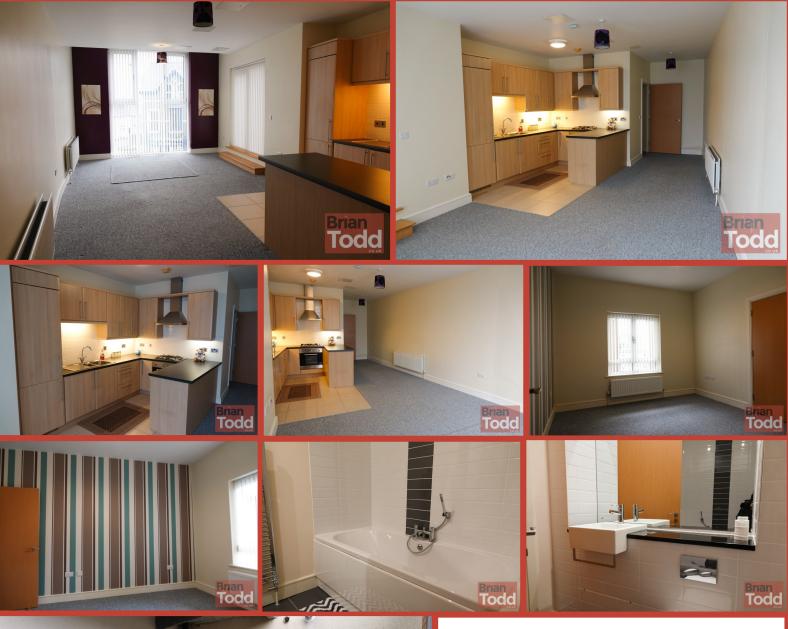

## LOUNGE/KITCHEN: 29' 0" x 13' 0" (8.84m x 3.96m)

Superb open plan living area with balcony off. Modern fitted kitchen incorporating integrated gas hob, electric oven, extractor fan, dishwasher, washing machine and fridge/freezer.

#### **ENSUITE SHOWER ROOM:**

Modern white suite incorporating low level W.C. and wash hand basin and separate shower cubicle.

### **BATHROOM:**

Modern white suite incorporating panelled bath, low level W.C. and wash hand basin.