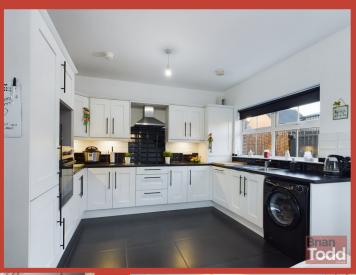

#### **KITCHEN:**

A modern range of fitted upper and lower level units.

Integrated electric hob, oven and extractor fan. One and half bowled sink unit. Plumbed for automatic washing machine. Floor tiling. Patio door.