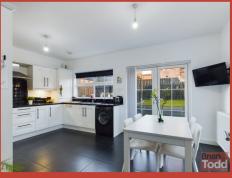

#### **KITCHEN:**

A modern range of fitted upper and lower level units.

Integrated electric hob, oven and extractor fan. One and half bowled sink unit. Plumbed for automatic washing machine. Floor tiling. Patio door.