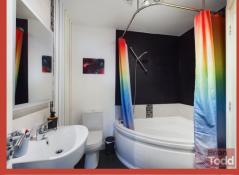

#### **BATHROOM:**

White suite incorporating pus button W.C., wash hand basin and corner bath with mixer taps. Floor tiling. Hotpress.

#### **BEDROOM (1):**

Incorporating push button W.C., wash hand basin and separate shower cubicle.