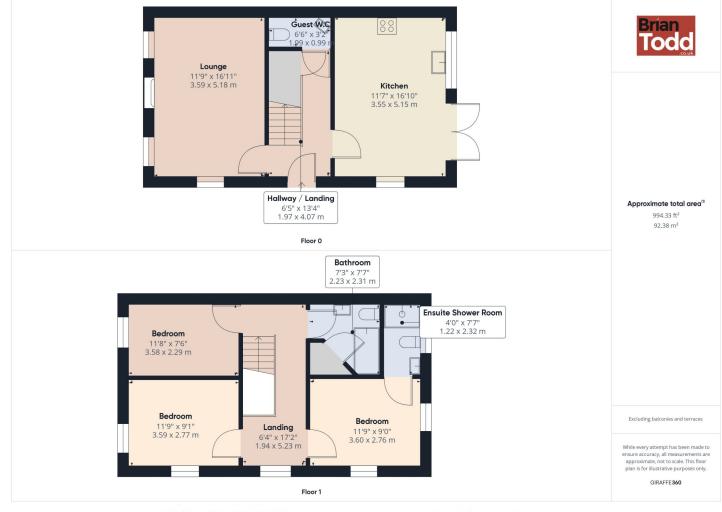

#### **THE PROPERTY COMPRISES:**

**Ground Floor** 

### **ENTRANCE HALL:**

Floor tiling.

**GUEST W.C.:** 

Incorporating W.C. and wash hand basin.

### **LOUNGE:**

Feature fireplace.

#### **KITCHEN:**

A modern range of fitted upper and lower level units.

Integrated electric hob, oven and extractor fan. One and half bowled sink unit. Plumbed for automatic washing machine. Floor tiling. Patio door.

#### **First Floor**

#### **BATHROOM:**

White suite incorporating pus button W.C., wash hand basin and corner bath with mixer taps. Floor tiling. Hotpress.

#### **BEDROOM (1):**

Incorporating push button W.C., wash hand basin and separate shower cubicle.

#### **BEDROOM (3):**

**Outside** 

Enclosed rear garden with feature patio, which is a real sun trap

area.

Summer House/Store.

Off street parking to the front.

These particulars are given on the understanding that they will not be construed as part of a contract, conveyance or lease. Whilst due care and diligence is taken in compiling this information, we can give no guarantee as to the accuracy thereof and enquirers are recommended to make further enquiries which they think necessary. Neither the vendor, Brian A.Todd & Co., nor any person employed by Brian A. Todd & Co. has any authority to make or give any representation or warranty whatsoeverin relation to this property. All measurements are given in feet and inches and are approximate. We have not tested nor inspected any appliances, services or fixtures and fittings in relation to this property.