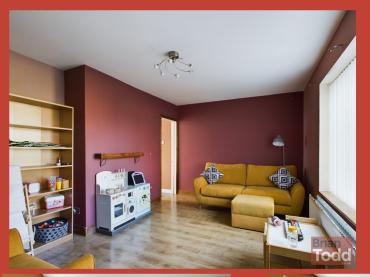

.
```

#### THE PROPERTY COMPRISES:

**Ground Floor** 

### **ENTRANCE HALL:**

## **LOUNGE:**

A pleasantly decorated room, with laminate wood flooring.

## **KITCHEN:**

Modern range of fitted upper and lower level units. Integrated extractor fan. Stainless steel one and half bowled sink unit. Plumbed for automatic washing machine.

## **CASUAL DINING AREA:**

**First Floor** 

#### **SHOWER ROOM:**

Modern white suite incorporating vanity wash hand basin, push button W.C. and separate shower cubicle with electric shower. Towel radiator.

## **BEDROOM (1):**

Built in storage. Laminate wood flooring.

#### **BEDROOM (2):**

Built in storage.

#### **BEDROOM (3):**

Outside

## **GARDENS:**

Decorative block off street parking feature, to the front.

Enclosed patio and decking features.



























These particulars are given on the understanding that they will not be construed as part of a contract, conveyance or lease. Whilst due care and diligence is taken in compiling this information, we can give no guarantee as to the accuracy thereof and enquirers are recommended to make further enquiries which they think necessary. Neither the vendor, Brian A.Todd & Co., nor any person employed by Brian A. Todd & Co. has any authority to make or give any representation or warranty whatsoeverin relation to this property. All measurements are given in feet and inches and are approximate. We have not tested nor inspected any appliances, services or fixtures and fittings in relation to this property.

# 028 2827 9477 2 Upper Main Street, Larne, BT40 1SX