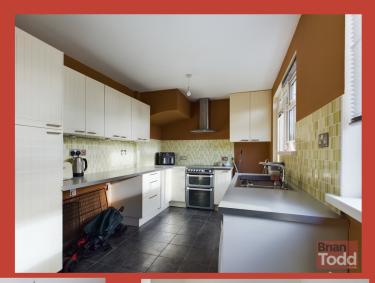

## **KITCHEN:**

Modern range of fitted upper and lower level units. Integrated extractor fan. Stainless steel one and half bowled sink unit. Plumbed for automatic washing machine.