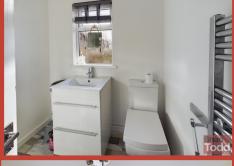

#### **SHOWER ROOM:**

Modern white suite incorporating vanity wash hand basin, push button W.C. and separate shower cubicle with electric shower. Towel radiator.