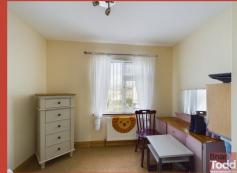

## **LOUNGE:**

A pleasantly decorated room, with laminate wood flooring.

## **CASUAL DINING AREA:**

**First Floor** 