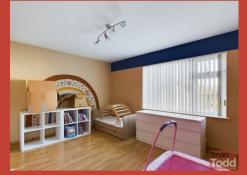

## **BEDROOM (1):**

Built in storage. Laminate wood flooring.

#### **BEDROOM (2):**

Built in storage.

#### **BEDROOM (3):**

Outside