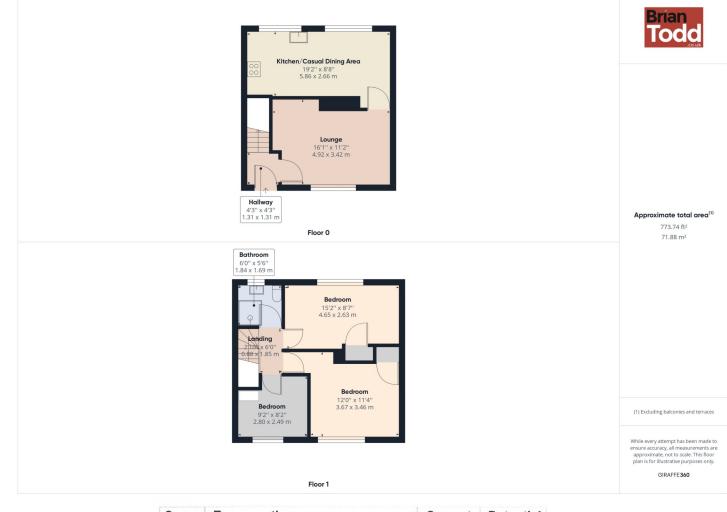

Affording comfortable living accommodation, the property comprises of a lounge, modern fitted kitchen, casual dining area, three

bedrooms and shower room.

Benefiting from feature patio and decking areas, to the rear, the property has a decorative block, off street parking feature, to the front.

#### THE PROPERTY COMPRISES:

**Ground Floor** 

### **ENTRANCE HALL:**

## **LOUNGE:**

A pleasantly decorated room, with laminate wood flooring.

## **KITCHEN:**

Modern range of fitted upper and lower level units. Integrated extractor fan. Stainless steel one and half bowled sink unit. Plumbed for automatic washing machine.

## **CASUAL DINING AREA:**

**First Floor** 

#### **SHOWER ROOM:**

Modern white suite incorporating vanity wash hand basin, push button W.C. and separate shower cubicle with electric shower. Towel radiator.

## **BEDROOM (1):**

Built in storage. Laminate wood flooring.

#### **BEDROOM (2):**

Built in storage.

#### **BEDROOM (3):**

Outside