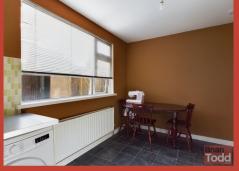

## **KITCHEN:**

Modern range of fitted upper and lower level units. Integrated extractor fan. Stainless steel one and half bowled sink unit. Plumbed for automatic washing machine.

## **CASUAL DINING AREA:**

**First Floor** 