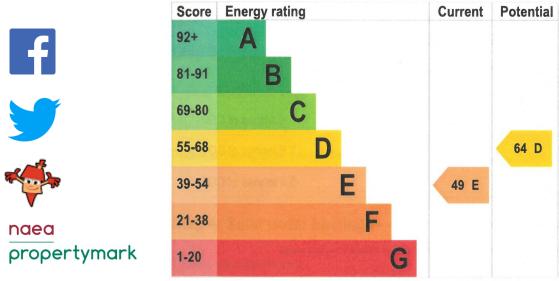

COMPRISES:

**Ground Floor** 

### **ENTRANCE HALL:**

## **LOUNGE:**

A pleasantly decorated room, with laminate wood flooring.

## **KITCHEN:**

Modern range of fitted upper and lower level units. Integrated extractor fan. Stainless steel one and half bowled sink unit. Plumbed for automatic washing machine.

## **CASUAL DINING AREA:**

**First Floor** 

#### **SHOWER ROOM:**

Modern white suite incorporating vanity wash hand basin, push button W.C. and separate shower cubicle with electric shower. Towel radiator.

## **BEDROOM (1):**

Built in storage. Laminate wood flooring.

#### **BEDROOM (2):**

Built in storage.

#### **BEDROOM (3):**

Outside

## **GARDENS:**

Decorative block off street parking feature, to the front.

Enclosed patio and decking features.



























These particulars are given on the understanding that they will not be construed as part of a contract, conveyance or lease. Whilst due care and diligence is taken in compiling this information, we can give no guarantee as to the accuracy thereof and enquirers are recommended to make further enquiries which they think necessary. Neither the vendor, Brian A.Todd & Co., nor any person employed by Brian A. Todd & Co. has any authority to make or give any representation or warranty whatsoeverin relation to this property. All measurements are given in feet and inches and are approximate. We have not tested nor inspected any appliances, services or fixtures and fittings in relation to this property.

# 028 2827 9477 2 Upper Main Street, Larne, BT40 1SX