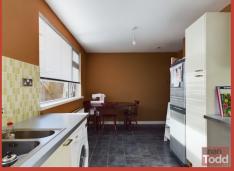

`

#### THE PROPERTY COMPRISES:

**Ground Floor** 

### **ENTRANCE HALL:**

## **LOUNGE:**

A pleasantly decorated room, with laminate wood flooring.

## **KITCHEN:**

Modern range of fitted upper and lower level units. Integrated extractor fan. Stainless steel one and half bowled sink unit. Plumbed for automatic washing machine.

## **CASUAL DINING AREA:**

**First Floor** 

#### **SHOWER ROOM:**

Modern white suite incorporating vanity wash hand basin, push button W.C. and separate shower cubicle with electric shower. Towel radiator.

## **BEDROOM (1):**

Built in storage. Laminate wood flooring.

#### **BEDROOM (2):**

Built in storage.

#### **BEDROOM (3):**

Outside

## **GARDENS:**

Decorative block off street parking feature, to the front.

Enclosed patio and decking features.



























These particulars are given on the understanding that they will not be construed as part of a contract, conveyance or lease. Whilst due care and diligence is taken in compiling this information, we can give no guarantee as to the accuracy thereof and enquirers are recommended to make further enquiries which they think necessary. Neither the vendor, Brian A.Todd & Co., nor any person employed by Brian A. Todd & Co. has any authority to make or give any representation or warranty whatsoeverin relation to this property. All measurements are given in feet and inches and are approximate. We have not tested nor inspected any appliances, services or fixtures and fittings in relation to this property.

# 028 2827 9477 2 Upper Main Street, Larne, BT40 1SX