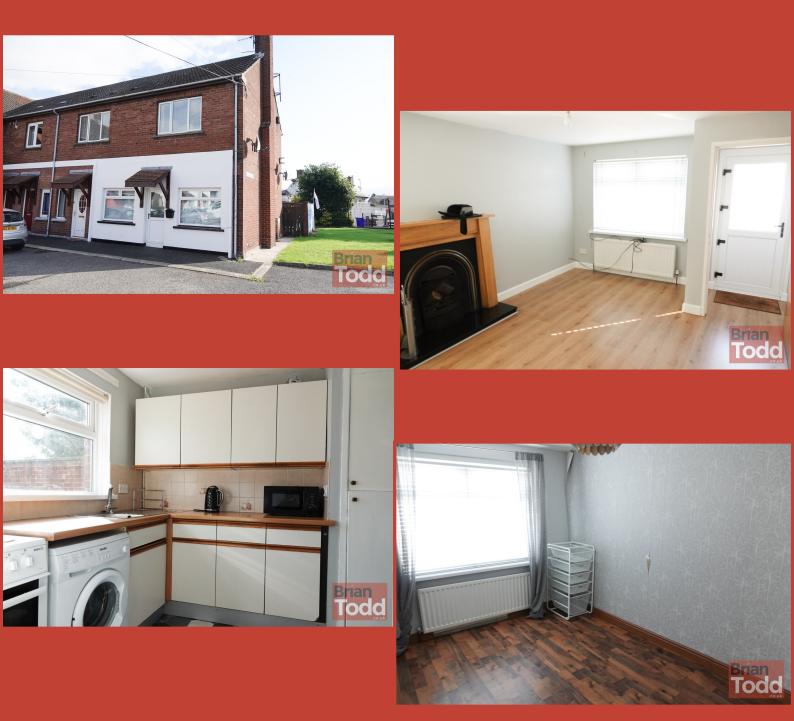

The property comprises of a lounge, fitted kitchen, two bedrooms and bathroom, whilst externally, has an enclosed yard to the rear. Further details and viewing can be arranged through Agents.

**THE PROPERTY COMPRISES:** 

**Ground Floor** 

**ENTRANCE HALL:** 

**LOUNGE:** 

Laminate wood flooring.

# **KITCHEN:**

Range of fitted upper and lower level units. Plumbed for

automatic washing machine. Part wall tiling.

### **BATHROOM:**

#### **BEDROOM (1):**

**BEDROOM (2):** 

## **Outside**

Enclosed yard to rear.

These particulars are given on the understanding that they will not be construed as part of a contract, conveyance or lease. Whilst due care and diligence is taken in compiling this information, we can give no guarantee as to the accuracy thereof and enquirers are recommended to make further enquiries which they think necessary. Neither the vendor, Brian A.Todd & Co., nor any person employed by Brian A. Todd & Co. has any authority to make or give any representation or warranty whatsoeverin relation to this property. All measurements are given in feet and inches and are approximate. We have not tested nor inspected any appliances, services or fixtures and fittings in relation to this property.