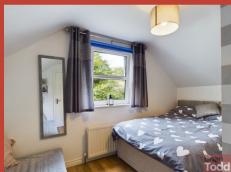

# BEDROOM (1):

Storage into eaves.

# BEDROOM (2):

Laminate wood flooring. Mirrored robes. Velux window.