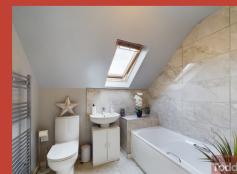

# **BATHROOM:**

Modern white suite incorporating push button W.C., wash hand basin and panelled bath. Separate shower cubicle. Heated towel radiator. Floor tiling. Velux window.