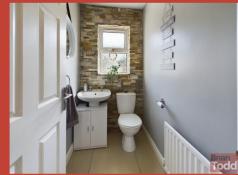

th feature wood burning stove. Laminate wood flooring.

# **DINING ROOM:**

Laminate wood flooring. Patio door.

### **KITCHEN:**

Range of modern upper and lower level units. Integrated

electric hob, oven, extractor fan and fridge/freezer. One and half bowled sink unit. Plumbed for automatic washing

machine. Floor tiling.

# **GUEST W.C.:**

Incorporating W.C. and wash hand basin.

# BEDROOM (1):

Storage into eaves.

# **BATHROOM:**

Modern white suite incorporating push button W.C., wash hand basin and panelled bath. Separate shower cubicle. Heated towel radiator. Floor tiling. Velux window.

# BEDROOM (2):

Laminate wood flooring. Mirrored robes. Velux window.

### **GARDENS:**

Front garden in lawn.

Private rear garden in lawn with feature patio and decorative pebbled area.





























These particulars are given on the understanding that they will not be construed as part of a contract, conveyance or lease. Whilst due care and diligence is taken in compiling this information, we can give no guarantee as to the accuracy thereof and enquirers are recommended to make further enquiries which they think necessary. Neither the vendor, Brian A.Todd & Co., nor any person employed by Brian A. Todd & Co. has any authority to make or give any representation or warranty whatsoeverin relation to this property. All measurements are given in feet and inches and are approximate. We have not tested nor inspected any appliances, services or fixtures and fittings in relation to this property.