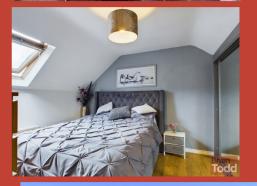

# BEDROOM (1):

Storage into eaves.

# BEDROOM (2):

Laminate wood flooring. Mirrored robes. Velux window.