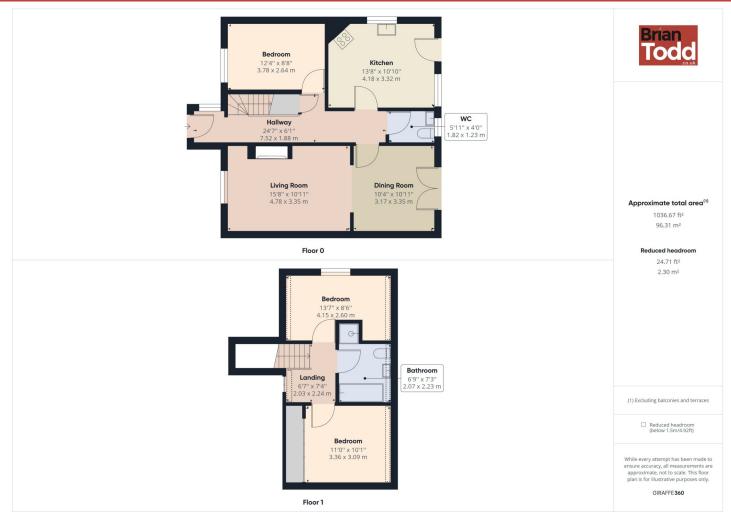

Affording deceptively spacious living accommodation, the property comprises of two reception rooms, modern fitted kitchen, downstairs guest W.C., three bedrooms and bathroom.

Externally, the property has a front garden in **BEDROOM** (3): lawn and a private rear garden in lawn with Outside feature patio and decorative pebbled area.

# **Ground Floor**

### **ENTRANCE HALL:**

Laminate wood flooring.

#### LOUNGE:

A pleasantly decorated room, with feature wood burning stove. Laminate wood flooring.

# **DINING ROOM:**

Laminate wood flooring. Patio door.

### **KITCHEN:**

Range of modern upper and lower level units. Integrated

electric hob, oven, extractor fan and fridge/freezer. One and half bowled sink unit. Plumbed for automatic washing

machine. Floor tiling.

# **GUEST W.C.:**

Incorporating W.C. and wash hand basin.

# BEDROOM (1):

Storage into eaves.

# **BATHROOM:**

Modern white suite incorporating push button W.C., wash hand basin and panelled bath. Separate shower cubicle. Heated towel radiator. Floor tiling. Velux window.

# BEDROOM (2):

Laminate wood flooring. Mirrored robes. Velux window.