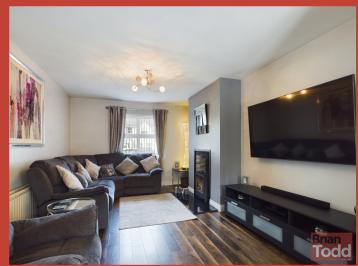

#### LOUNGE:

A pleasantly decorated room, with feature wood burning stove. Laminate wood flooring.