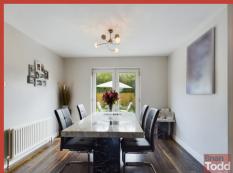

with feature wood burning stove. Laminate wood flooring.

# **DINING ROOM:**

Laminate wood flooring. Patio door.

### **KITCHEN:**

Range of modern upper and lower level units. Integrated

electric hob, oven, extractor fan and fridge/freezer. One and half bowled sink unit. Plumbed for automatic washing

machine. Floor tiling.

# **GUEST W.C.:**

Incorporating W.C. and wash hand basin.

# BEDROOM (1):

Storage into eaves.

# **BATHROOM:**

Modern white suite incorporating push button W.C., wash hand basin and panelled bath. Separate shower cubicle. Heated towel radiator. Floor tiling. Velux window.

# BEDROOM (2):

Laminate wood flooring. Mirrored robes. Velux window.

### **GARDENS:**

Front garden in lawn.

Private rear garden in lawn with feature patio and decorative pebbled area.





























These particulars are given on the understanding that they will not be construed as part of a contract, conveyance or lease. Whilst due care and diligence is taken in compiling this information, we can give no guarantee as to the accuracy thereof and enquirers are recommended to make further enquiries which they think necessary. Neither the vendor, Brian A.Todd & Co., nor any person employed by Brian A. Todd & Co. has any authority to make or give any representation or warranty whatsoeverin relation to this property. All measurements are given in feet and inches and are approximate. We have not tested nor inspected any appliances, services or fixtures and fittings in relation to this property.