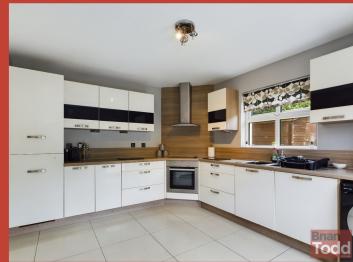

### **KITCHEN:**

Range of modern upper and lower level units. Integrated

electric hob, oven, extractor fan and fridge/freezer. One and half bowled sink unit. Plumbed for automatic washing

machine. Floor tiling.