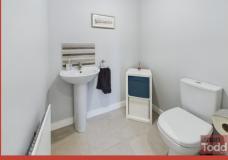

#### **BEDROOM (3):**

Currently used as an office.

Modern white suite incorporating panelled bath, push button W.C., wash hand basin and separate shower cubicle. Towel radiator.