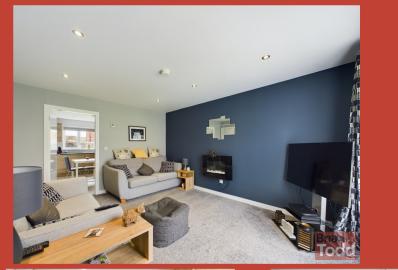

#### LOUNGE:

Well presented and decorated family area with floor to ceiling feature window.