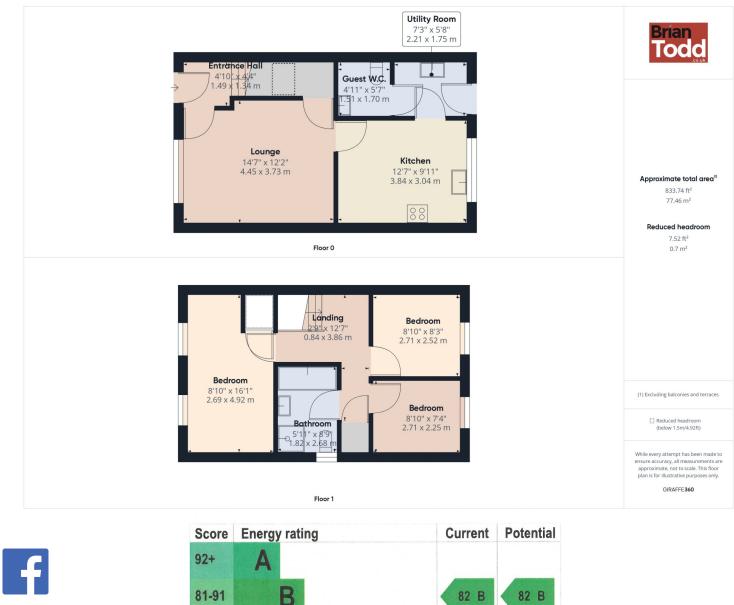

## THE PROPERTY COMPRISES:

#### **Ground Floor**

#### **ENTRANCE HALL:**

#### LOUNGE:

Well presented and decorated family area with floor to ceiling feature window.

### **KITCHEN:**

A luxury range of fitted upper and lower level units. Integrated gas hob, electric oven, extractor fan, fridge/freezer and

dishwasher. One and half bowled stainless steel sink unit. Part wall tiling. Floor tiling.

### **UTILITY ROOM:**

Good range of fitted units. Stainless steel sink unit. Plumbed for automatic washing machine.

#### **GUEST W.C.:**

Incorporating W.C. and wash hand basin.

**First Floor** 

#### **BEDROOM (1):**

#### **BEDROOM (3):**

Currently used as an office.

Modern white suite incorporating panelled bath, push button W.C., wash hand basin and separate shower cubicle. Towel radiator.

#### Outside

Neat and tidy front garden in lawn.

Tar mac driveway to side.

Enclosed rear garden in lawn with feature patio.