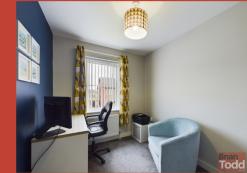

#### **BEDROOM (3):**

Currently used as an office.

Modern white suite incorporating panelled bath, push button W.C., wash hand basin and separate shower cubicle. Towel radiator.