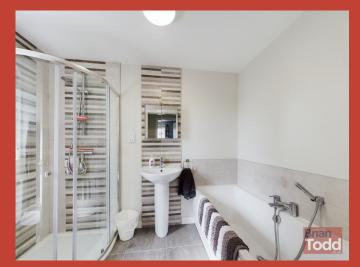

#### **BEDROOM (3):**

Currently used as an office.

Modern white suite incorporating panelled bath, push button W.C., wash hand basin and separate shower cubicle. Towel radiator.