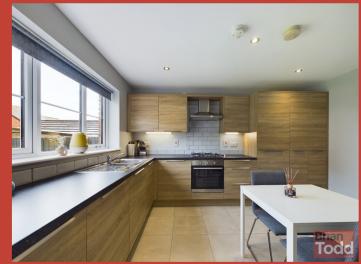

### **KITCHEN:**

A luxury range of fitted upper and lower level units. Integrated gas hob, electric oven, extractor fan, fridge/freezer and

dishwasher. One and half bowled stainless steel sink unit. Part wall tiling. Floor tiling.