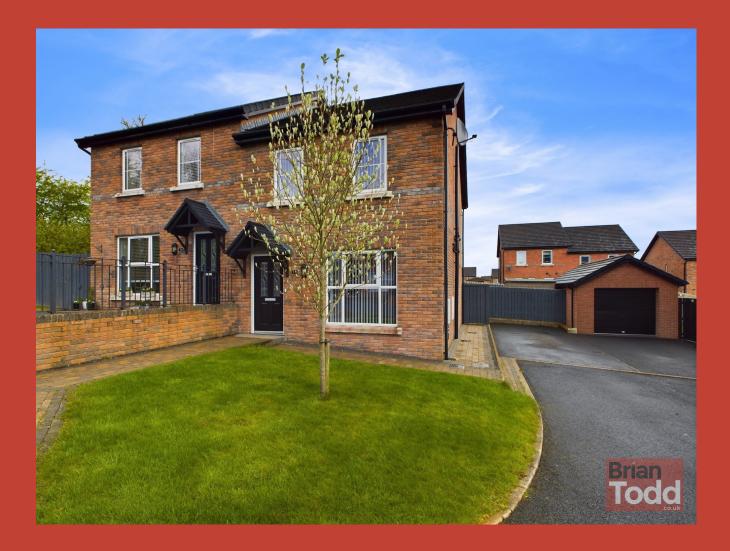

14 Porter Green Grove, Larne, BT40 2FS

Offers Around £154,950

# **FEATURES**

- **CONTEMPORARY STYLE SEMI** DETACHED VILLA
- **GAS FIRED CENTRAL HEATING**
- **UPVC DOUBLE GLAZING**
- **ALARM SYSTEM**
- **CUL DE SAC LOCATION**
- **LOUNGE FLOOR TO CEILING FEATURE WINDOW**
- **LUXURY FITTED KITCHEN -INTEGRATED APPLIANCES**
- **SEPARATE UTILITY ROOM**
- **THREE BEDROOMS** •
- **MODERN BATHROOM WITH** SEPARATE SHOWER CUBICLE
- **ENCLOSED REAR GARDEN WITH FEATURE PATIO**
- **EASILY MANAGED FRONT GARDEN IN LAWN**
- TAR MAC DRIVEWAY TO SIDE
- **MUCH SOUGHT AFTER RESIDENTIAL LOCATION**
- SUPERB STANDARD OF FINISH **THROUGHOUT**

A credit to its present owner, this beautifully presented and decorated, contemporary style **BEDROOM** (2): semi detached villa is not to be missed.

Situated in a quiet cul de sac location, within this highly desirable residential area of Larne, this excellent property affords well planned BATHROOM: and proportioned living accommodation, to include a lounge, luxury fitted kitchen with integrated appliances, utility room, downstairs guest W.C., three bedrooms and bathroom with modern white suite.

The property, externally, benefits from an

Enclosed rear garden in lawn with feature GARDENS: patio, front garden in lawn and tar mac

driveway, to the side.

Highly recommended, viewing is strictly by appointment only through Agents.

#### Outside

Neat and tidy front garden in lawn.

Tar mac driveway to side.

Enclosed rear garden in lawn with feature patio.