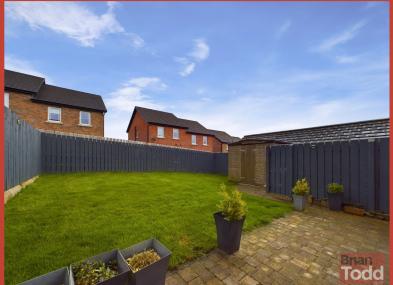

The property, externally, benefits from an

Enclosed rear garden in lawn with feature GARDENS: patio, front garden in lawn and tar mac

driveway, to the side.

Highly recommended, viewing is strictly by appointment only through Agents.

#### Outside

Neat and tidy front garden in lawn.

Tar mac driveway to side.

Enclosed rear garden in lawn with feature patio.