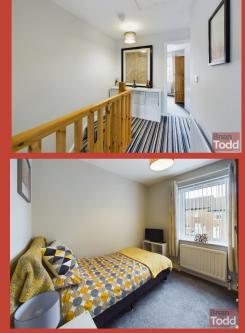

#### **ENTRANCE HALL:**

#### **BEDROOM (1):**

#### **BEDROOM (3):**

Currently used as an office.

Modern white suite incorporating panelled bath, push button W.C., wash hand basin and separate shower cubicle. Towel radiator.