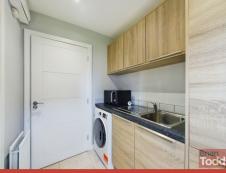

### **UTILITY ROOM:**

Good range of fitted units. Stainless steel sink unit. Plumbed for automatic washing machine.