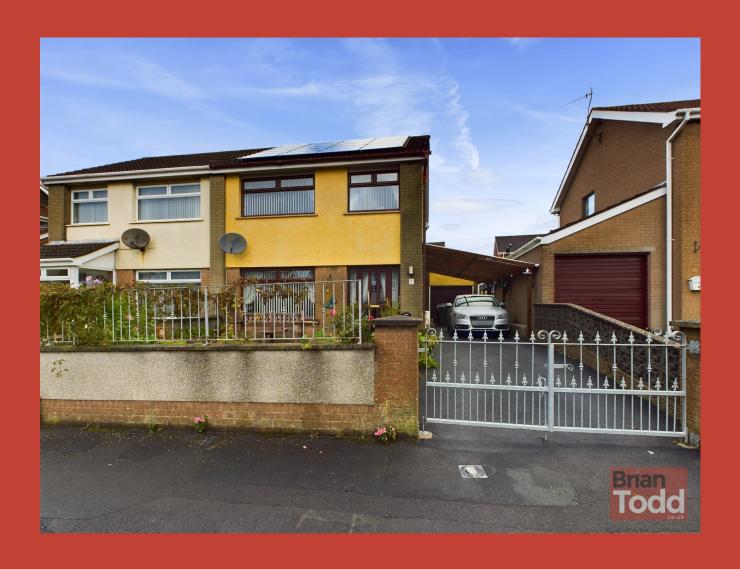

5 Greenland Gardens, Larne, BT40 1HF Offers Around £152,500

# **FEATURES**

- SEMI DETACHED VILLA
- GAS FIRED CENTRAL HEATING
- **UPVC DOUBLE GLAZING**
- **OPEN PLAN LOUNGE/DINING ROOM**
- NEWLY INSTALLED FITTED **KITCHEN - INTEGRATED APPLIANCES**
- THREE BEDROOMS
- WHITE BATHROOM SUITE -SEPARATE SHOWER CUBICLE
- **GARAGE AND CAR PORT**
- LOW MAINTENANCE REAR **GARDEN**
- WALLED FRONT GARDEN WITH **DECORATIVE RAILINGS AND PATIO FEATURE**
- QUIET CUL DE SAC LOCATION
- WELL PRESENTED AND **DECORATED THROUGHOUT**

A credit to its present owner, the property affords bright living accommodation comprising of an open plan lounge/dining room, newly installed fitted kitchen with integrated appliances, three bedrooms and bathroom with separate shower cubicle. Externally, this stunning family home, benefits from a garage, car port, enclosed low maintenance rear garden with decorative paved patio feature and walled front garden with railings and decorative paved patio area. Occupying a quiet cul de sac position in a much sought after residential location, this GARDENS: most pleasing property comes highly recommended.

## **GARAGE:**

Roller door. gas boiler.

## **CAR PORT:**

Low maintenance enclosed rear garden in

decorative paving and raised flower borders.

Walled front garden with railings. Decorative paved patio area.

These particulars are given on the understanding that they will not be construed as part of a contract, conveyance or lease. Whilst due care and diligence is taken in compiling this information, we can give no guarantee as to the accuracy thereof and enquirers are recommended to make further enquiries which they think necessary. Neither the vendor, Brian A.Todd & Co., nor any person employed by Brian A. Todd & Co. has any authority to make or give any representation or warranty whatsoeverin relation to this property. All measurements are given in feet and inches and are approximate. We have not tested nor inspected any appliances, services or fixtures and fittings in relation to this property.