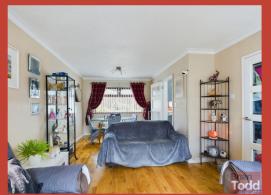

## LOUNGE/DINING ROOM:

A charming open plan room, with wood flooring and decorative cornicing.