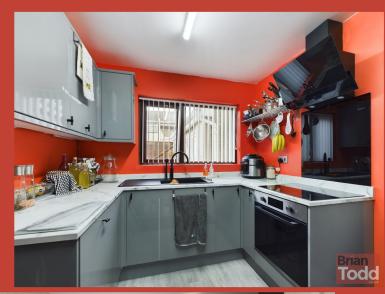

## **KITCHEN:**

Stunning range of newly installed fitted upper and lower level units. Integrated Induction hob, oven, extractor fan and dishwasher. Sink with "Quooker" hot and cold taps.