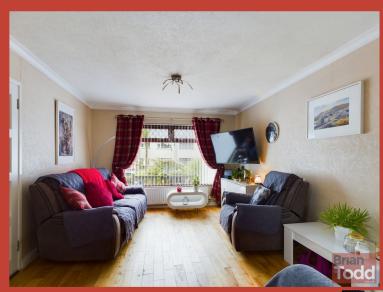

## LOUNGE/DINING ROOM:

A charming open plan room, with wood flooring and decorative cornicing.