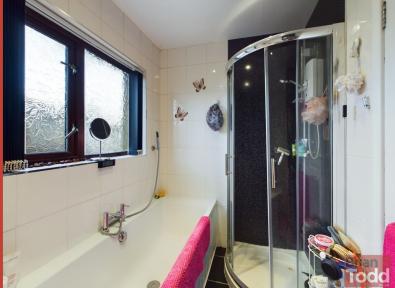

## BEDROOM (2):

White suite incorporating push button W.C., vanity wash hand basin and panelled bath. Separate shower cubicle. Wall and floor tiling.