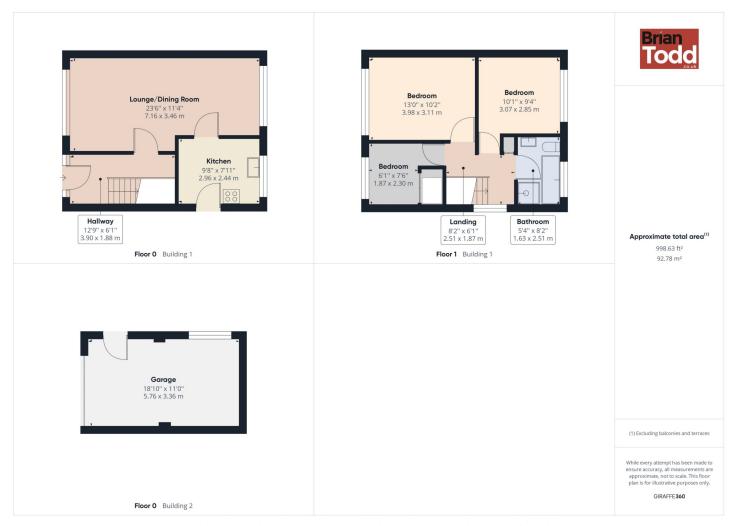

## THE PROPERTY COMPRISES:

### **Ground Floor**

## **ENTRANCE HALL:**

## LOUNGE/DINING ROOM:

A charming open plan room, with wood flooring and decorative cornicing.

## **KITCHEN:**

Stunning range of newly installed fitted upper and lower level units. Integrated Induction hob, oven, extractor fan and dishwasher. Sink with "Quooker" hot and cold taps.

## First Floor

## BEDROOM (1):

Fitted robes.

## BEDROOM (2):

White suite incorporating push button W.C., vanity wash hand basin and panelled bath. Separate shower cubicle. Wall and floor tiling.

## Outside

## **GARAGE:**

Roller door. gas boiler.

## **CAR PORT:**

Low maintenance enclosed rear garden in

decorative paving and raised flower borders.

Walled front garden with railings. Decorative paved patio area.

These particulars are given on the understanding that they will not be construed as part of a contract, conveyance or lease. Whilst due care and diligence is taken in compiling this information, we can give no guarantee as to the accuracy thereof and enquirers are recommended to make further enquiries which they think necessary. Neither the vendor, Brian A.Todd & Co., nor any person employed by Brian A. Todd & Co. has any authority to make or give any representation or warranty whatsoeverin relation to this property. All measurements are given in feet and inches and are approximate. We have not tested nor inspected any appliances, services or fixtures and fittings in relation to this property.