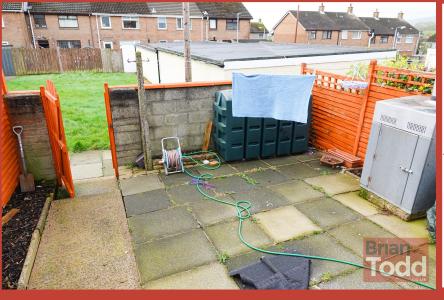

### **GARDENS:**

Neat and tidy fenced front garden in decorative pebbles and mature shrubs.

Parking beyond.

Enclosed rear garden with flagged patio.

Well presented throughout, this property is situated in a popular residential area!