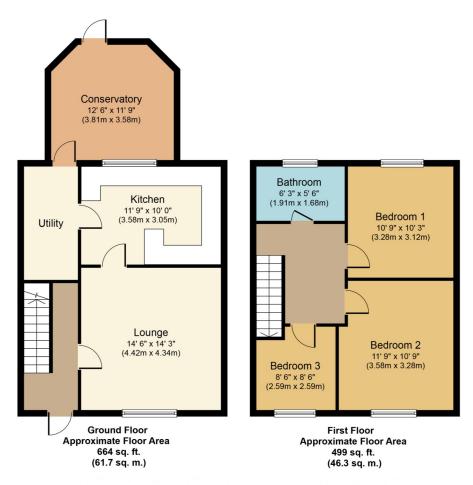

#### THE PROPERTY COMPRISES:

#### **Ground Floor**

#### **ENTRANCE HALL:**

### LOUNGE:

High mantle fireplace. Laminate wood flooring.

#### **KITCHEN:**

Modern range of fitted upper and lower level units including breakfast bar. Space for Range cooker. Integrated extractor fan and dishwasher. One and a half bowled stainless steel sink unit. Wall tiling.

#### **UTILITY AREA:**

## **CONSERVATORY:**

Floor tiling.

#### First Floor

#### **BATHROOM:**

Modern White suite incorporating push button W.C., wash hand basin and panelled bath with electric shower attachment and screen. PVC wall panelling.

# BEDROOM (1):

Built in storage.

## BEDROOM (2):

Laminate wood flooring.

# BEDROOM (3):

Laminate wood flooring.