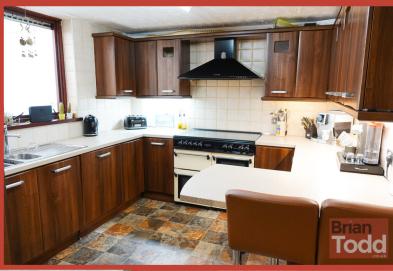

#### **KITCHEN:**

Modern range of fitted upper and lower level units including breakfast bar. Space for Range cooker. Integrated extractor fan and dishwasher. One and a half bowled stainless steel sink unit. Wall tiling.