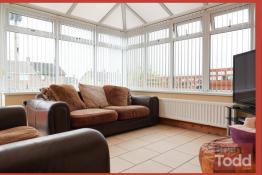

fireplace. Laminate wood flooring.

#### **KITCHEN:**

Modern range of fitted upper and lower level units including breakfast bar. Space for Range cooker. Integrated extractor fan and dishwasher. One and a half bowled stainless steel sink unit. Wall tiling.

#### **UTILITY AREA:**

## **CONSERVATORY:**

Floor tiling.

#### First Floor

#### **BATHROOM:**

Modern White suite incorporating push button W.C., wash hand basin and panelled bath with electric shower attachment and screen. PVC wall panelling.

# BEDROOM (1):

Built in storage.

## BEDROOM (2):

Laminate wood flooring.

# BEDROOM (3):

Laminate wood flooring.

## **Outside**

### **GARDENS:**

Neat and tidy fenced front garden in decorative pebbles and mature shrubs.

Parking beyond.

Enclosed rear garden with flagged patio.



















Well presented throughout, this property is situated in a popular residential area!









These particulars are given on the understanding that they will not be construed as part of a contract, conveyance or lease. Whilst due care and diligence is taken in compiling this information, we can give no guarantee as to the accuracy thereof and enquirers are recommended to make further enquiries which they think necessary. Neither the vendor, Brian A.Todd & Co., nor any person employed by Brian A. Todd & Co. has any authority to make or give any representation or warranty whatsoeverin relation to this property. All measurements are given in feet and inches and are approximate. We have not tested nor inspected any appliances, services or fixtures and fittings in relation to this