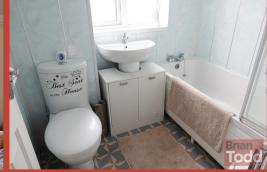

#### **BATHROOM:**

Modern White suite incorporating push button W.C., wash hand basin and panelled bath with electric shower attachment and screen. PVC wall panelling.