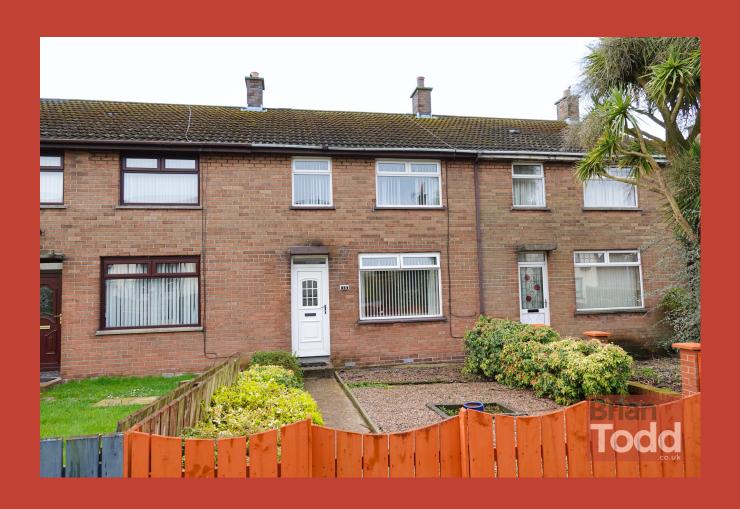

15 Garron Walk, Larne, BT40 2AU Offers Around £99,950

# **FEATURES**

- WELL PRESENTED AND TASTEFULLY DECORATED MID TOWN HOUSE
- OIL FIRED CENTRAL HEATING
- UPVC DOUBLE GLAZING
- LOUNGE HIGH MANTLE FIREPLACE
- MODERN FITTED KITCHEN
- CONSERVATORY FLOOR TILING
- MODERN WHITE BATHROOM SUITE
- THREE BEDROOMS
- ENCLOSED REAR GARDEN
- NEAT AND TIDY FRONT GARDEN
  DECORATIVE PEBBLES
- POPULAR RESIDENTIAL LOCATION

easy reach of all local amenities.

A modern mid town house, situated in a hand basin and panelled bath was popular residential area of Larne, and within and screen. PVC wall panelling.

Benefiting from well presented and decorated

### **GARDENS:**

Neat and tidy fenced front garden in decorative pebbles and mature shrubs.

Parking beyond.

Enclosed rear garden with flagged patio.

Well presented throughout, this property is situated in a popular residential area!