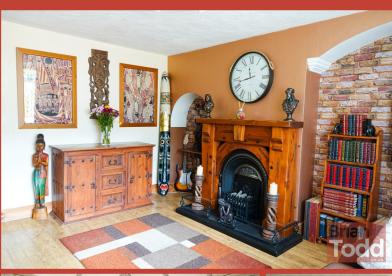

ntle fireplace. Laminate wood flooring.

#### **KITCHEN:**

Modern range of fitted upper and lower level units including breakfast bar. Space for Range cooker. Integrated extractor fan and dishwasher. One and a half bowled stainless steel sink unit. Wall tiling.

#### **UTILITY AREA:**

## **CONSERVATORY:**

Floor tiling.

#### First Floor

#### **BATHROOM:**

Modern White suite incorporating push button W.C., wash hand basin and panelled bath with electric shower attachment and screen. PVC wall panelling.

# BEDROOM (1):

Built in storage.

## BEDROOM (2):

Laminate wood flooring.

# BEDROOM (3):

Laminate wood flooring.

## **Outside**

### **GARDENS:**

Neat and tidy fenced front garden in decorative pebbles and mature shrubs.

Parking beyond.

Enclosed rear garden with flagged patio.



















Well presented throughout, this property is situated in a popular residential area!









These particulars are given on the understanding that they will not be construed as part of a contract, conveyance or lease. Whilst due care and diligence is taken in compiling this information, we can give no guarantee as to the accuracy thereof and enquirers are recommended to make further enquiries which they think necessary. Neither the vendor, Brian A.Todd & Co., nor any person employed by Brian A. Todd & Co. has any authority to make or give any representation or warranty whatsoeverin relation to this property. All measurements are given in feet and inches and are approximate. We have not tested nor inspected any appliances, services or fixtures and fittings in relation to t