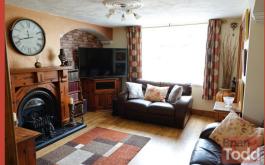

ireplace. Laminate wood flooring.

#### **KITCHEN:**

Modern range of fitted upper and lower level units including breakfast bar. Space for Range cooker. Integrated extractor fan and dishwasher. One and a half bowled stainless steel sink unit. Wall tiling.

#### **UTILITY AREA:**

## **CONSERVATORY:**

Floor tiling.

#### First Floor

#### **BATHROOM:**

Modern White suite incorporating push button W.C., wash hand basin and panelled bath with electric shower attachment and screen. PVC wall panelling.

# BEDROOM (1):

Built in storage.

## BEDROOM (2):

Laminate wood flooring.

# BEDROOM (3):

Laminate wood flooring.

## **Outside**

### **GARDENS:**

Neat and tidy fenced front garden in decorative pebbles and mature shrubs.

Parking beyond.

Enclosed rear garden with flagged patio.



















Well presented throughout, this property is situated in a popular residential area!









These particulars are given on the understanding that they will not be construed as part of a contract, conveyance or lease. Whilst due care and diligence is taken in compiling this information, we can give no guarantee as to the accuracy thereof and enquirers are recommended to make further enquiries which they think necessary. Neither the vendor, Brian A.Todd & Co., nor any person employed by Brian A. Todd & Co. has any authority to make or give any representation or warranty whatsoeverin relation to this property. All measurements are given in feet and inches and are approximate. We have not tested nor inspected any appliances, services or fixtures and fittings in relation to this pr