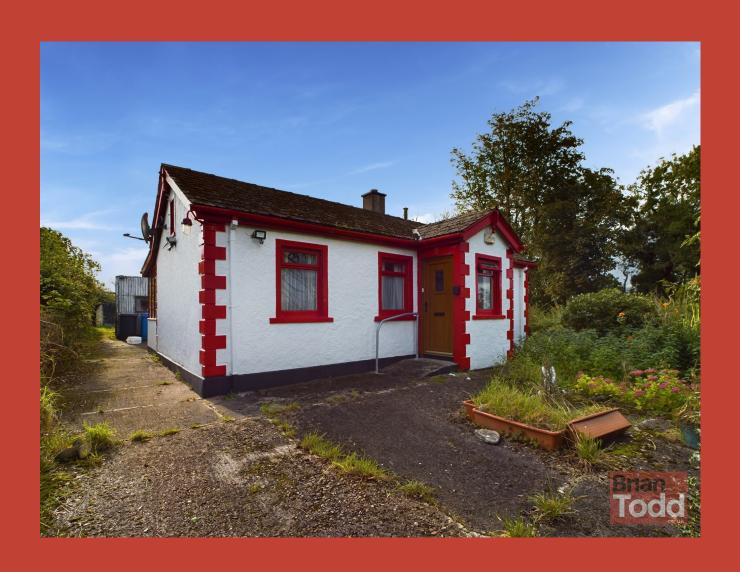

150 Killyglen Road, Larne, BT40 2LP Offers Around £119,950

## **FEATURES**

- **DETACHED BUNGALOW**
- **OIL FIRED CENTRAL HEATING**
- **SINGLE GLAZING**
- **LOUNGE**
- **KITCHEN**
- **BATHROOM**
- TWO BEDROOMS
- SITE CIRCA ONE ACRE
- **GREAT SCOPE FOR** RE DEVELOPMENT/ REPLACEMENT DWELLING (SUBJECT TO ALL RELEVANT AND STATUTORY APPROVALS)
- **SEMI RURAL LOCATION**
- **CHAIN FREE**

Affording great scope for re development or a **BEDROOM** (2): replacement dwelling, subject to all relevant and statutory approvals, this is an opportunity for one to acquire this detached bungalow,

Occupying a generous site circa. one acre, the Outside

property offers an excellent semi rural

complete with outbuildings.

location, and overlooks the surrounding

countryside.

Further details and viewing arrangements are available from Agents.

**BATHROOM:** 

Incorporating W.C., wash hand basin and bath.