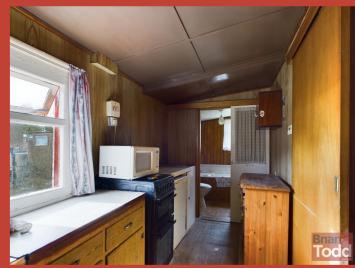

## THE PROPERTY COMPRISES:

**Ground Floor** 

**ENTRANCE HALL:** 

**LOUNGE:** 

Fireplace with open fire.

KITCHEN:

Range of cupboards. Fitted sink.

BEDROOM (1):