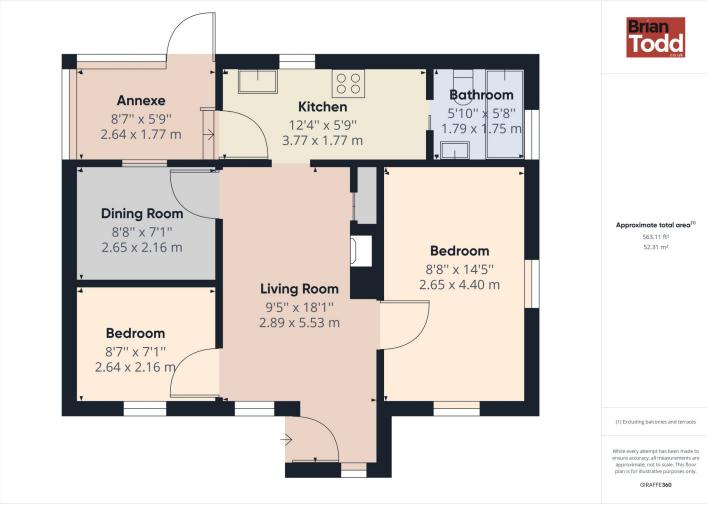

## THE PROPERTY COMPRISES:

**Ground Floor** 

**ENTRANCE HALL:** 

**LOUNGE:** 

Fireplace with open fire.

KITCHEN:

Range of cupboards. Fitted sink.

BEDROOM (1):

Affording great scope for re development or a **BEDROOM** (2): replacement dwelling, subject to all relevant and statutory approvals, this is an opportunity for one to acquire this detached bungalow,

Occupying a generous site circa. one acre, the Outside

property offers an excellent semi rural

complete with outbuildings.

location, and overlooks the surrounding

countryside.

Further details and viewing arrangements are available from Agents.

**BATHROOM:** 

Incorporating W.C., wash hand basin and bath.