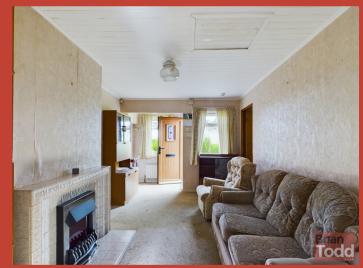

## THE PROPERTY COMPRISES:

**Ground Floor** 

**ENTRANCE HALL:** 

**LOUNGE:** 

Fireplace with open fire.

KITCHEN:

Range of cupboards. Fitted sink.

BEDROOM (1):