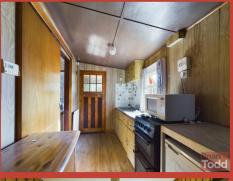

## THE PROPERTY COMPRISES:

**Ground Floor** 

**ENTRANCE HALL:** 

**LOUNGE:** 

Fireplace with open fire.

KITCHEN:

Range of cupboards. Fitted sink.

BEDROOM (1):