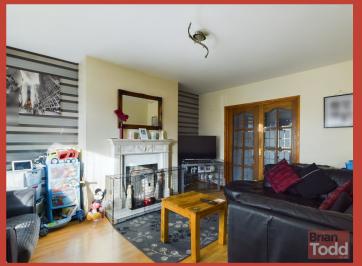

# **LOUNGE:**

High mantle fireplace. French style doors through to:-

## **DINING ROOM:**

Patio doors. Currently used as a bedroom.