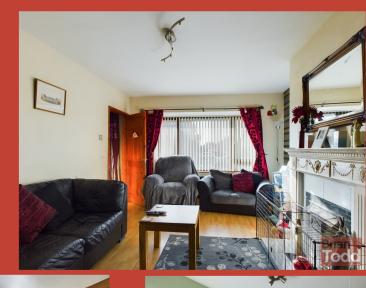

# **LOUNGE:**

High mantle fireplace. French style doors through to:-

## **DINING ROOM:**

Patio doors. Currently used as a bedroom.