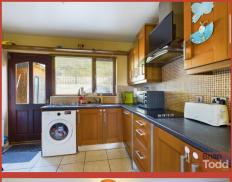

#### **KITCHEN:**

Range of fitted upper and lower level units, complete with breakfast bar. Integrated electric hob, oven and extractor fan. Plumbed for automatic washing machine. Larder. Floor tiling.