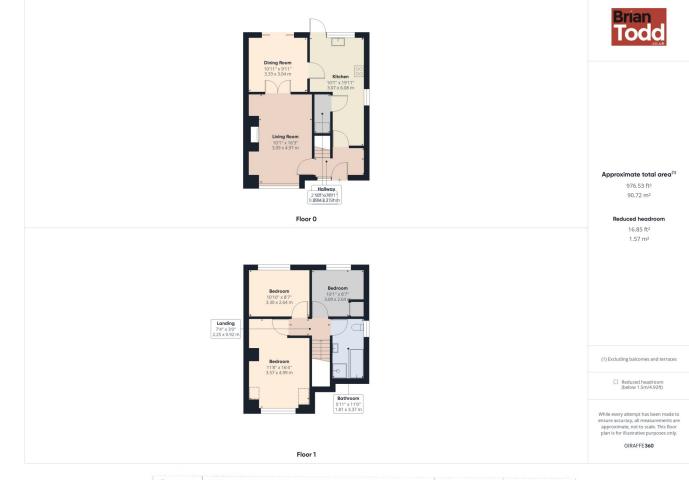

#### **THE PROPERTY COMPRISES:**

**Ground Floor** 

## **ENTRANCE HALL:**

Wood flooring.

# **LOUNGE:**

High mantle fireplace. French style doors through to:-

## **DINING ROOM:**

Patio doors. Currently used as a bedroom.

#### **KITCHEN:**

Range of fitted upper and lower level units, complete with breakfast bar. Integrated electric hob, oven and extractor fan. Plumbed for automatic washing machine. Larder. Floor tiling.

#### **First Floor**

#### **BEDROOM (1):**

**BEDROOM (2):** 

# **BEDROOM (3):**

## **BATHROOM:**

White suite incorporating feature floating wash hand basin, W.C. and panelled bath. Separate shower cubicle. Floor tiling.