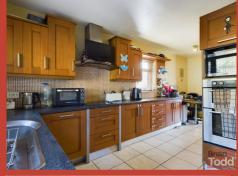

#### **KITCHEN:**

Range of fitted upper and lower level units, complete with breakfast bar. Integrated electric hob, oven and extractor fan. Plumbed for automatic washing machine. Larder. Floor tiling.