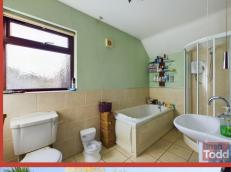

## **BATHROOM:**

White suite incorporating feature floating wash hand basin, W.C. and panelled bath. Separate shower cubicle. Floor tiling.