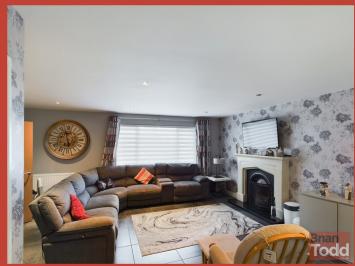

g. patio doors to rear garden area.

## KITCHEN:

Modern range of fitted upper and lower level units complete with island console. Integrated gas hob, double oven, extractor fan, dishwasher and fridge/freezer. Sink with mixer taps. Plumbed for automatic washing machine. Floor tiling.

# **FAMILY AREA:**

Floor tiling.

First Floor

LANDING:

Fitted robes.

## **EN-SUITE:**

Incorporating push button W.C., vanity wash hand basin and double shower cubicle. Towel radiator. Floor tiling.

## **DRESSING ROOM/STUDY:**

BEDROOM (2):

BEDROOM (3):

# **BATHROOM:**

panelled bath and double shower cubicle. Feature radiator. Floor tiling.

## **Outside**

## **GARAGE:**

With roller door.

## **GARDENS:**

Very private rear garden with artificial lawn and feature patio. Low maintenance front area.





























These particulars are given on the understanding that they will not be construed as part of a contract, conveyance or lease. Whilst due care and diligence is taken in compiling this information, we can give no guarantee as to the accuracy thereof and enquirers are recommended to make further enquiries which they think necessary. Neither the vendor, Brian A.Todd & Co., nor any person employed by Brian A. Todd & Co. has any authority to make or give any representation or warranty whatsoeverin relation to this property. All measurements are given in feet and inches and are approximate. We have not tested nor inspected any appliances, services or fixtures and fittings in relation to this property.