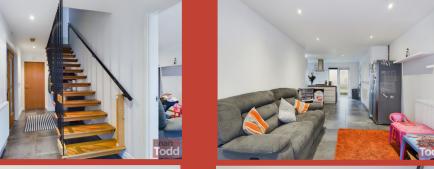

## **ENTRANCE HALL:**

An impressive entrance featuring floating stairway and tiled flooring.

#### LOUNGE:

An impressive room, with feature fireplace and floor tiling.

## **DINING ROOM:**

Floor tiling. patio doors to rear garden area.

# **FAMILY AREA:**

Floor tiling.

First Floor

LANDING:

Fitted robes.