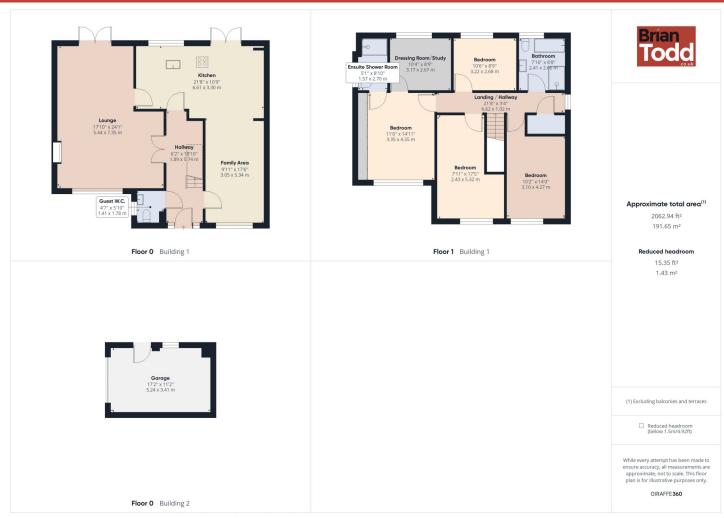

## THE PROPERTY COMPRISES:

### **Ground Floor**

## **ENTRANCE HALL:**

An impressive entrance featuring floating stairway and tiled flooring.

## **GUEST W.C.**

Incorporating push button W.C. and feature floating vanity wash hand basin.

#### LOUNGE:

An impressive room, with feature fireplace and floor tiling.

## **DINING ROOM:**

Floor tiling. patio doors to rear garden area.

## KITCHEN:

Modern range of fitted upper and lower level units complete with island console. Integrated gas hob, double oven, extractor fan, dishwasher and fridge/freezer. Sink with mixer taps. Plumbed for automatic washing machine. Floor tiling.

# **FAMILY AREA:**

Floor tiling.

First Floor

LANDING:

Fitted robes.

## **EN-SUITE:**

Incorporating push button W.C., vanity wash hand basin and double shower cubicle. Towel radiator. Floor tiling.

## **DRESSING ROOM/STUDY:**

BEDROOM (2):

BEDROOM (3):

# **BATHROOM:**

panelled bath and double shower cubicle. Feature radiator. Floor tiling.

## **Outside**

## **GARAGE:**

With roller door.