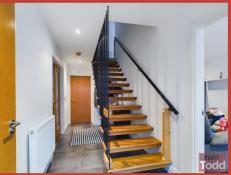

## **ENTRANCE HALL:**

An impressive entrance featuring floating stairway and tiled flooring.