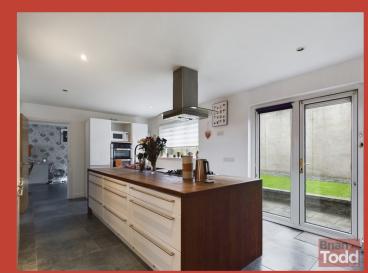

## KITCHEN:

Modern range of fitted upper and lower level units complete with island console. Integrated gas hob, double oven, extractor fan, dishwasher and fridge/freezer. Sink with mixer taps. Plumbed for automatic washing machine. Floor tiling.