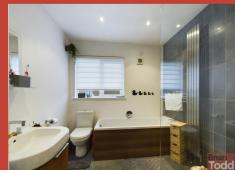

## **EN-SUITE:**

Incorporating push button W.C., vanity wash hand basin and double shower cubicle. Towel radiator. Floor tiling.

# **BATHROOM:**

panelled bath and double shower cubicle. Feature radiator. Floor tiling.