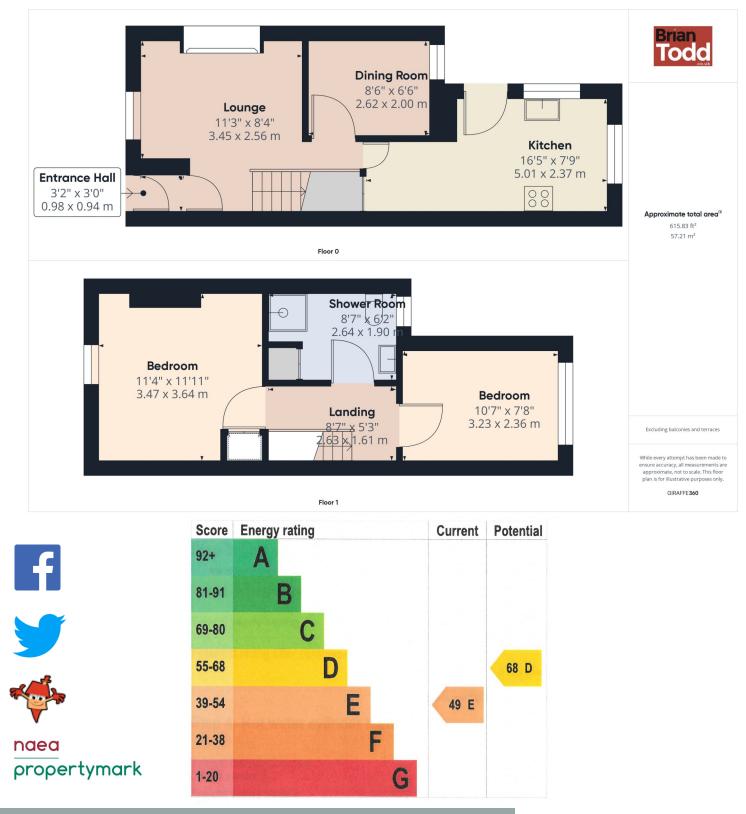

#### THE PROPERTY COMPRISES:

**Ground Floor** 

# **ENTRANCE HALL:**

## **LOUNGE:**

A bright room, with feature fireplace.

### **DINING ROOM:**

# **KITCHEN:**

Modern range of fitted units incorporating extractor fan. Part wall tiling. Plumbed for automatic washing machine.

#### **First Floor**

#### **SHOWER ROOM:**

Modern white suite incorporating push button W.C., wash hand basin and separate shower cubicle. PVC panelled walls.

#### **BEDROOM (1):**

**BEDROOM (2):** 

#### Outside

## **GARDENS:**

Walled front garden.

Small enclosed rear yard.

Brian Todd

These particulars are given on the understanding that they will not be construed as part of a contract, conveyance or lease. Whilst due care and diligence is taken in compiling this information, we can give no guarantee as to the accuracy thereof and enquirers are recommended to make further enquiries which they think necessary. Neither the vendor, Brian A.Todd & Co., nor any person employed by Brian A. Todd & Co. has any authority to make or give any representation or warranty whatsoeverin relation to this property. All measurements are given in feet and inches and are approximate. We have not tested nor inspected any appliances, services or fixtures and fittings in relation to this property.