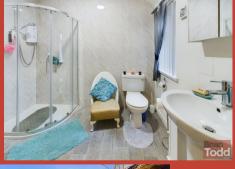

#### **SHOWER ROOM:**

Modern white suite incorporating push button W.C., wash hand basin and separate shower cubicle. PVC panelled walls.