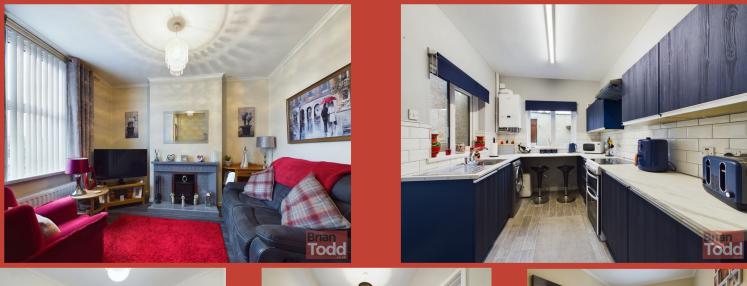

## **LOUNGE:**

A bright room, with feature fireplace.

# **KITCHEN:**

Modern range of fitted units incorporating extractor fan. Part wall tiling. Plumbed for automatic washing machine.