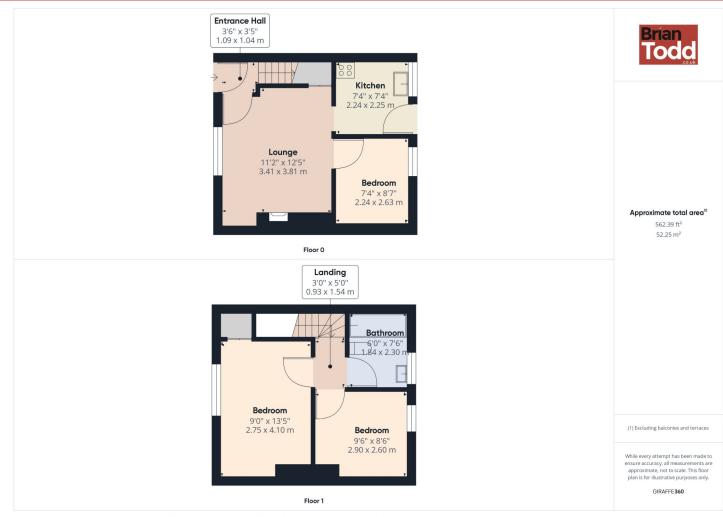

#### **THE PROPERTY COMPRISES:**

#### **Ground Floor**

### **ENTRANCE HALL:**

#### **LOUNGE:**

A bright family room, with feature fireplace and open fire.

Laminate wood flooring.

#### **BEDROOM (3):**

Laminate wood flooring. May be used as another reception room or office.

#### **KITCHEN:**

Range of upper and lower level units. Stainless steel sink unit. Plumbed for automatic washing machine. Part wall tiling.

#### **First Floor**

White suite incorporating push button W.C., pedestal wash the property comprises of a lounge, fitted hand basin and panelled bath with electric shower attachment.

#### **BEDROOM (1):**

**BEDROOM (2):** 

#### Outside