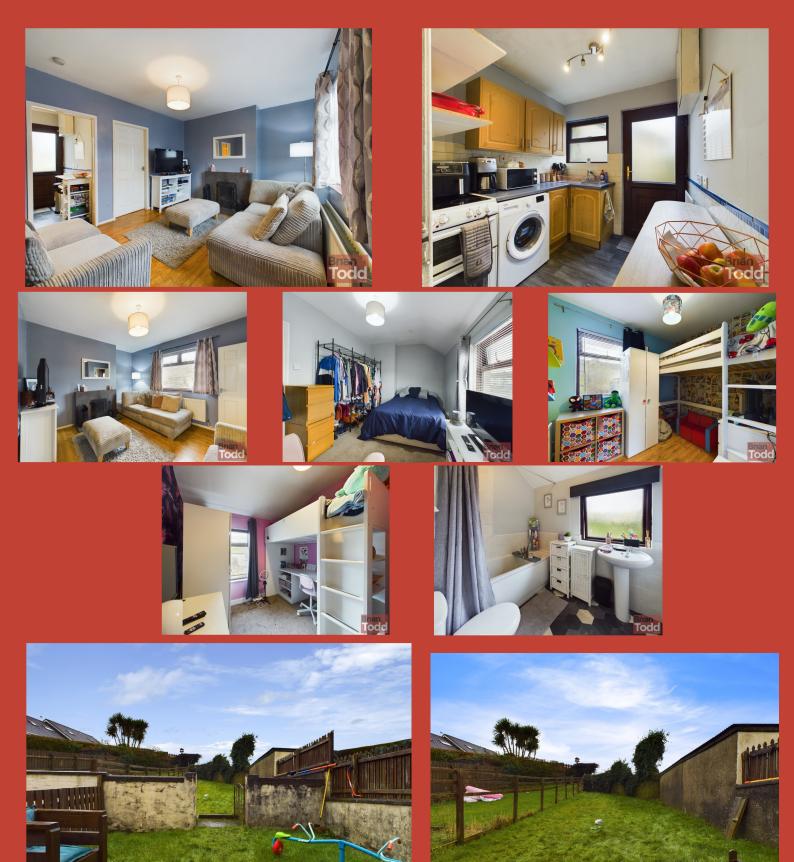

#### **LOUNGE:**

A bright family room, with feature fireplace and open fire.

Laminate wood flooring.

#### **BEDROOM (3):**

Laminate wood flooring. May be used as another reception room or office.

#### **KITCHEN:**

Range of upper and lower level units. Stainless steel sink unit. Plumbed for automatic washing machine. Part wall tiling.

#### **First Floor**

White suite incorporating push button W.C., pedestal wash the property comprises of a lounge, fitted hand basin and panelled bath with electric shower attachment.

#### **BEDROOM (1):**

**BEDROOM (2):** 

#### **GARDENS:**

Enclosed rear yard with boiler store.

Spacious rear garden in lawn.

Off street flagged parking to the front.

Brian Todd Todd

These particulars are given on the understanding that they will not be construed as part of a contract, conveyance or lease. Whilst due care and diligence is taken in compiling this information, we can give no guarantee as to the accuracy thereof and enquirers are recommended to make further enquiries which they think necessary. Neither the vendor, Brian A.Todd & Co., nor any person employed by Brian A. Todd & Co. has any authority to make or give any representation or warranty whatsoeverin relation to this property. All measurements are given in feet and inches and are approximate. We have not tested nor inspected any appliances, services or fixtures and fittings in relation to this property.