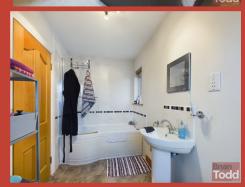

**BEDROOM** (3): With the advantage of a dressing room off.

**SHOWER ROOM:** White suite incorporating push button W.C., vanity wash hand basin and single shower cubicle. Spot lighting.

**First Floor** 

**BEDROOM** (1): With door through to shower room.

**BEDROOM** (2): Affording stunning views to the surrounding countryside. Door leading to:-

**SHOWER ROOM:** White suite incorporating push button W.C., pedestal wash hand basin and single shower cubicle. Ceramic floor tiling. Jack and Jill door through to bedroom.

**BEDROOM (4):** With bay window.

BEDROOM (5):

**BATHROOM:** White suite incorporating push button W.C., pedestal wash hand basin and panelled bath. Hotpress. Floor tiling.

Outside

**GARAGE 1:** Complete with wine cellar and boiler housing. Electric door.