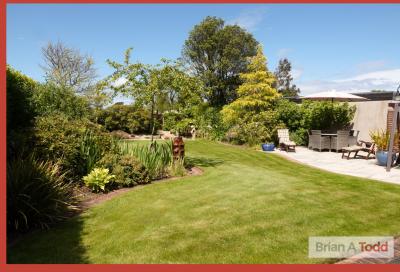

Externally, the property has an impressive front garden, laid to lawn, spacious driveway with ample parking and a superb landscaped rear garden, laid to lawn and complete with an abundance of mature shrubs, fruit trees and feature patio.

**GARAGE 2:** Electric door.

**DETACHED GARAGE:** Electric door.

**GARDENS:** Impressive front garden, laid to lawn with an abundance of hedging and mature shrubs. Spacious driveway with ample car parking.