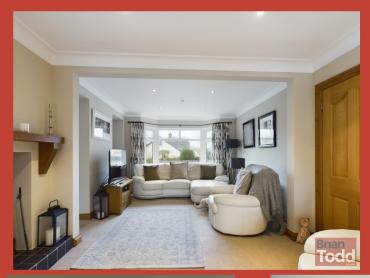

**LOUNGE:** A generously proportioned family room, with bay window overlooking the front garden. Decorative coved ceiling and spot lighting. Feature fireplace with wood burning stove. Open through to:-