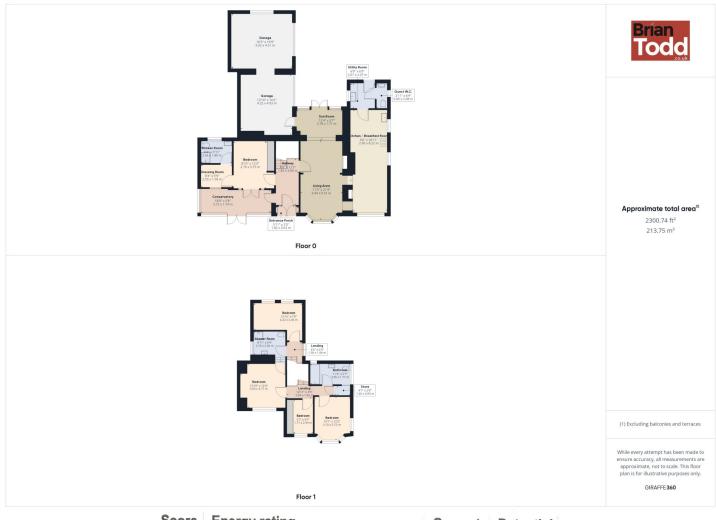

## THE PROPERTY COMPRISES:

**Ground Floor** 

**ENTRANCE PORCH:** 

**ENTRANCE HALL:** 

Complete with ceramic tiled flooring.

**CONSERVATORY:** A lovely addition to this marvellous property, with entrance door overlooking the front garden. Ceramic tiled flooring.

**LOUNGE:** A generously proportioned family room, with bay window overlooking the front garden. Decorative coved ceiling and spot lighting. Feature fireplace with wood burning stove. Open through to:-

**SUN ROOM:** Ceramic tiled flooring. Patio door leading onto rear garden.

KITCHEN WITH BREAKFAST AREA: This spacious room, is

complete with a luxury range of fitted upper and lower level "Shaker" style units and benefits from a breakfast bar feature together with stainless steel double bowled sink unit. Integrated electric hob, double oven, extractor fan, fridge/freezer and microwave. Spot lighting. Ceramic wall and floor tiling.

Excellent dining area with open fire.

**UTILITY ROOM:** With stainless steel sink unit. Plumbed for automatic washing machine. Floor tiling. Stable door feature.

**GUEST W.C.:** Incorporating W.C. and wash hand basin.

**BEDROOM** (3): With the advantage of a dressing room off.

**SHOWER ROOM:** White suite incorporating push button W.C., vanity wash hand basin and single shower cubicle. Spot lighting.

**First Floor** 

**BEDROOM** (1): With door through to shower room.

**BEDROOM** (2): Affording stunning views to the surrounding countryside. Door leading to:-

**SHOWER ROOM:** White suite incorporating push button W.C., pedestal wash hand basin and single shower cubicle. Ceramic floor tiling. Jack and Jill door through to bedroom.

**BEDROOM (4):** With bay window.

BEDROOM (5):

**BATHROOM:** White suite incorporating push button W.C., pedestal wash hand basin and panelled bath. Hotpress. Floor tiling.

Outside

**GARAGE 1:** Complete with wine cellar and boiler housing. Electric door.

**GARAGE 2:** Electric door.

**DETACHED GARAGE:** Electric door.

**GARDENS:** Impressive front garden, laid to lawn with an abundance of hedging and mature shrubs. Spacious driveway with ample car parking.