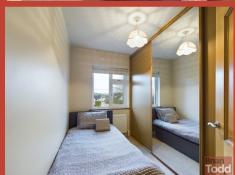

**BEDROOM (4):** With bay window.

BEDROOM (5):

**BATHROOM:** White suite incorporating push button W.C., pedestal wash hand basin and panelled bath. Hotpress. Floor tiling.

Outside

**GARAGE 1:** Complete with wine cellar and boiler housing. Electric door.