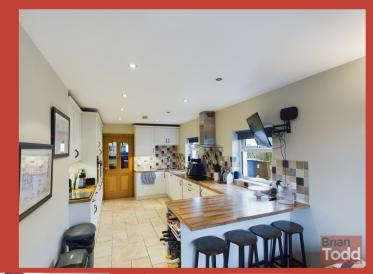

**SUN ROOM:** Ceramic tiled flooring. Patio door leading onto rear garden.

KITCHEN WITH BREAKFAST AREA: This spacious room, is

complete with a luxury range of fitted upper and lower level "Shaker" style units and benefits from a breakfast bar feature together with stainless steel double bowled sink unit. Integrated electric hob, double oven, extractor fan, fridge/freezer and microwave. Spot lighting. Ceramic wall and floor tiling.