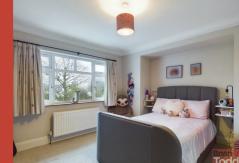

**BEDROOM** (1): With door through to shower room.

**BEDROOM** (2): Affording stunning views to the surrounding countryside. Door leading to:-

**SHOWER ROOM:** White suite incorporating push button W.C., pedestal wash hand basin and single shower cubicle. Ceramic floor tiling. Jack and Jill door through to bedroom.

**BEDROOM (4):** With bay window.

BEDROOM (5):

**BATHROOM:** White suite incorporating push button W.C., pedestal wash hand basin and panelled bath. Hotpress. Floor tiling.

Outside

**GARAGE 1:** Complete with wine cellar and boiler housing. Electric door.