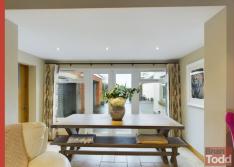

Excellent dining area with open fire.

**UTILITY ROOM:** With stainless steel sink unit. Plumbed for automatic washing machine. Floor tiling. Stable door feature.

**GUEST W.C.:** Incorporating W.C. and wash hand basin.