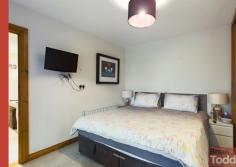

**BEDROOM** (3): With the advantage of a dressing room off.

**SHOWER ROOM:** White suite incorporating push button W.C., vanity wash hand basin and single shower cubicle. Spot lighting.

**First Floor** 

**BEDROOM** (1): With door through to shower room.

**BEDROOM** (2): Affording stunning views to the surrounding countryside. Door leading to:-

**SHOWER ROOM:** White suite incorporating push button W.C., pedestal wash hand basin and single shower cubicle. Ceramic floor tiling. Jack and Jill door through to bedroom.