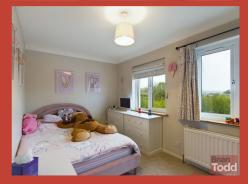

**BEDROOM (4):** With bay window.

BEDROOM (5):

**BATHROOM:** White suite incorporating push button W.C., pedestal wash hand basin and panelled bath. Hotpress. Floor tiling.

Outside

**GARAGE 1:** Complete with wine cellar and boiler housing. Electric door.