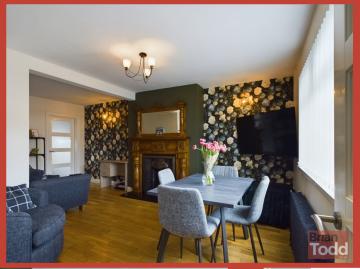

### **LOUNGE:**

A well decorated family room, with solid Pine fireplace,

matching mirror and Granite hearth. Solid wood flooring.