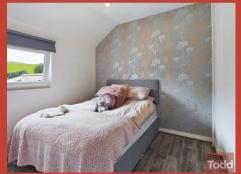

#### **BEDROOM (3):**

Hotpress with copper cylinder tank. Currently used as a study.

**BEDROOM (1):** 

Modern white suite incorporating low level W.C., pedestal wash hand basin and corner shower cubicle with electric shower. Tiled walls.