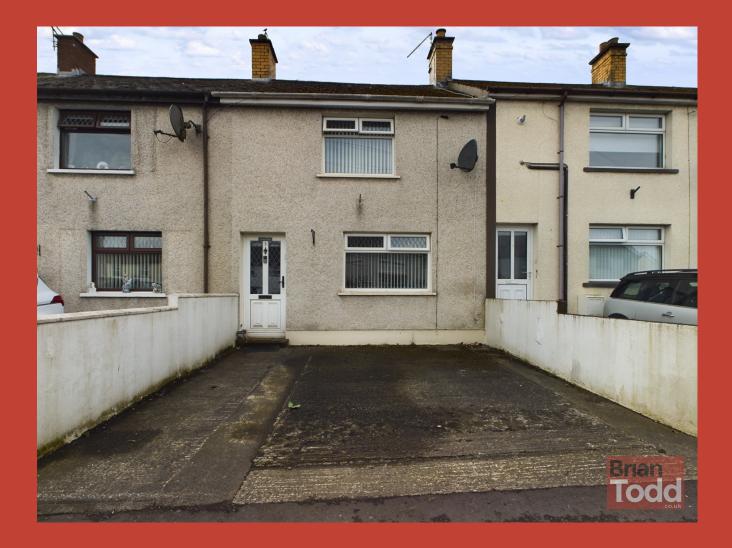

5 Drumahoe Terrace, Millbrook, Larne, BT40 2PU

Offers Over £99,950

A credit to its present owner, this is a well presented and tastefully decorated town house First Floor situated in the popular Millbrook area of Larne.

Close to the main A8, Larne to Belfast Road **BEDROOM (2)**: and local Park and Ride facility, the property comprises of a spacious lounge, modern fitted **SHOWER ROOM:** kitchen with integrated appliances, three

bedrooms and modern shower room with white suite.

Benefiting from a concrete driveway to the front, the property has a rear garden, laid to lawn, feature decking and paved patio areas.

This beautiful finished property is sure to

#### **GARDENS:**

Concrete driveway to front.

time buyer seeking an easily managed and Large rear garden in lawn with feature decking and paved patio areas.

These particulars are given on the understanding that they will not be construed as part of a contract, conveyance or lease. Whilst due care and diligence is taken in compiling this information, we can give no guarantee as to the accuracy thereof and enquirers are recommended to make further enquiries which they think necessary. Neither the vendor, Brian A.Todd & Co., nor any person employed by Brian A. Todd & Co. has any authority to make or give any representation or warranty whatsoeverin relation to this property. All measurements are given in feet and inches and are approximate. We have not tested nor inspected any appliances, services or fixtures and fittings in relation to this property.