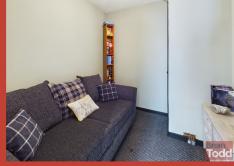

#### **BEDROOM (3):**

Hotpress with copper cylinder tank. Currently used as a study.

**BEDROOM (1):** 

Modern white suite incorporating low level W.C., pedestal wash hand basin and corner shower cubicle with electric shower. Tiled walls.