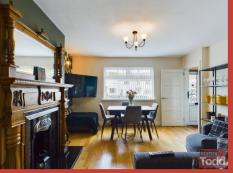

### **LOUNGE:**

A well decorated family room, with solid Pine fireplace,

matching mirror and Granite hearth. Solid wood flooring.