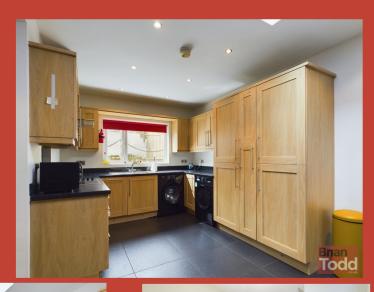

### **KITCHEN/DINING ROOM:**

Modern "L" shaped kitchen incorporating range of fitted upper and lower level units with soft closing doors and LED footwell lighting. Integrated HEFF ceramic hob, oven, dishwasher and fridge/freezer. Extractor fan. Plumbed for automatic washing machine and space for tumble dryer. Pull out sliding larder. Ample power sockets. Anti slip tiled flooring.