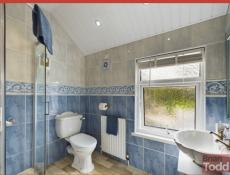

#### **BEDROOM (3):**

Hotpress with copper cylinder tank. Currently used as a study.

**BEDROOM (1):** 

Modern white suite incorporating low level W.C., pedestal wash hand basin and corner shower cubicle with electric shower. Tiled walls.