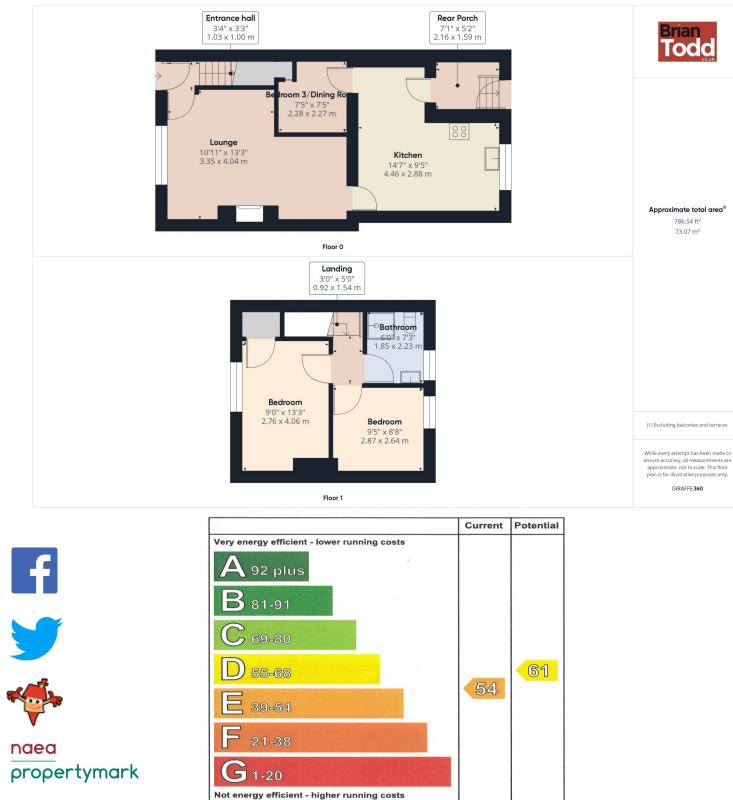

### **THE PROPERTY COMPRISES:**

#### **Ground Floor**

### **ENTRANCE HALL:**

Tiled flooring. PVC Front door.

### **LOUNGE:**

A well decorated family room, with solid Pine fireplace,

matching mirror and Granite hearth. Solid wood flooring.

### **KITCHEN/DINING ROOM:**

Modern "L" shaped kitchen incorporating range of fitted upper and lower level units with soft closing doors and LED footwell lighting. Integrated HEFF ceramic hob, oven, dishwasher and fridge/freezer. Extractor fan. Plumbed for automatic washing machine and space for tumble dryer. Pull out sliding larder. Ample power sockets. Anti slip tiled flooring.

#### **BEDROOM (3):**

Hotpress with copper cylinder tank. Currently used as a study.

**BEDROOM (1):** 

Modern white suite incorporating low level W.C., pedestal wash hand basin and corner shower cubicle with electric shower. Tiled walls.

#### **Outside**

#### **GARDENS:**

Concrete driveway to front.

time buyer seeking an easily managed and Large rear garden in lawn with feature decking and paved patio areas.

These particulars are given on the understanding that they will not be construed as part of a contract, conveyance or lease. Whilst due care and diligence is taken in compiling this information, we can give no guarantee as to the accuracy thereof and enquirers are recommended to make further enquiries which they think necessary. Neither the vendor, Brian A.Todd & Co., nor any person employed by Brian A. Todd & Co. has any authority to make or give any representation or warranty whatsoeverin relation to this property. All measurements are given in feet and inches and are approximate. We have not tested nor inspected any appliances, services or fixtures and fittings in relation to this property.