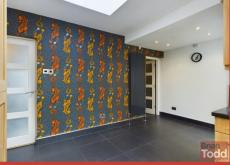

### **KITCHEN/DINING ROOM:**

Modern "L" shaped kitchen incorporating range of fitted upper and lower level units with soft closing doors and LED footwell lighting. Integrated HEFF ceramic hob, oven, dishwasher and fridge/freezer. Extractor fan. Plumbed for automatic washing machine and space for tumble dryer. Pull out sliding larder. Ample power sockets. Anti slip tiled flooring.