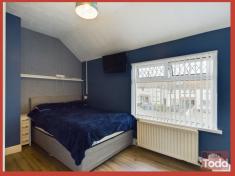

#### **BEDROOM (3):**

Hotpress with copper cylinder tank. Currently used as a study.

**BEDROOM (1):** 

Modern white suite incorporating low level W.C., pedestal wash hand basin and corner shower cubicle with electric shower. Tiled walls.