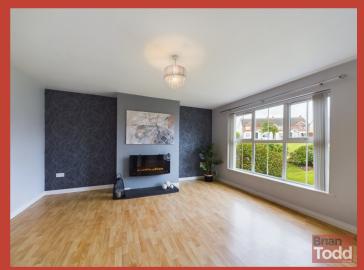

## THE PROPERTY COMPRISES:

**Ground Floor** 

**ENTRANCE PORCH:** 

**ENTRANCE HALL:** 

**GUEST W.C.:** 

Incorporating W.C. and wash hand basin.

**LOUNGE:** 

Laminate wood flooring.