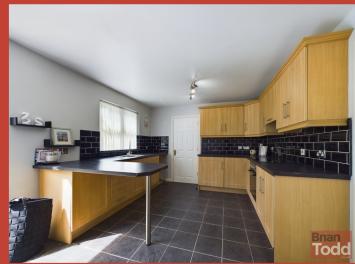

KITCHEN:

Modern range of fitted upper and lower level units. Integrated electric hob, oven and extractor fan. Stainless steel one and half bowled sink unit. Plumbed for automatic washing machine.

Casual dining area with patio doors to rear.