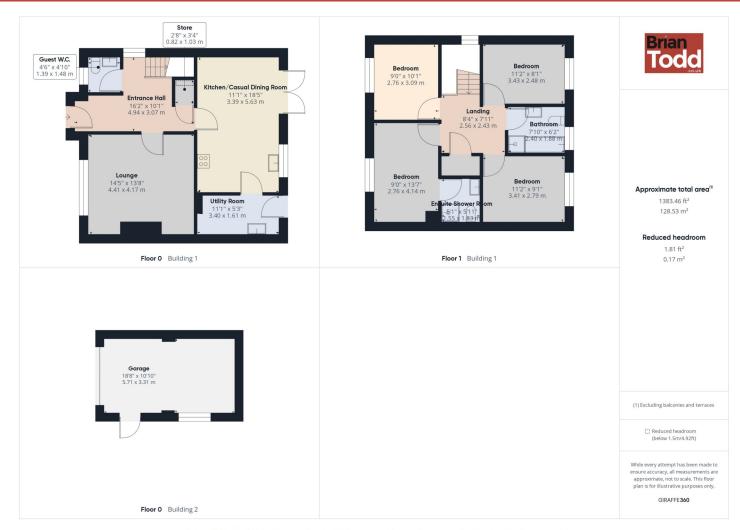

## THE PROPERTY COMPRISES:

**Ground Floor** 

**ENTRANCE PORCH:** 

**ENTRANCE HALL:** 

**GUEST W.C.:** 

Incorporating W.C. and wash hand basin.

**LOUNGE:** 

Laminate wood flooring.

KITCHEN:

Modern range of fitted upper and lower level units. Integrated electric hob, oven and extractor fan. Stainless steel one and half bowled sink unit. Plumbed for automatic washing machine.

Casual dining area with patio doors to rear.

## **UTILITY ROOM:**

Stainless steel sink unit.

First Floor

**LANDING:** 

Hotpress.

BEDROOM (1):

**ENSUITE SHOWER ROOM:** 

Incorporating W.C., wash hand basin and separate shower

BEDROOM (2):

BEDROOM (3):

BEDROOM (4):

hand basin and panelled bath. Separate shower cubicle. Wall and floor tiling.

**Outside** 

**GARAGE:** 

With roller door.

**GARDENS:** 