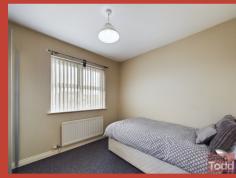

## **UTILITY ROOM:**

Stainless steel sink unit.

First Floor

**LANDING:** 

Hotpress.

BEDROOM (1):

**ENSUITE SHOWER ROOM:** 

Incorporating W.C., wash hand basin and separate shower