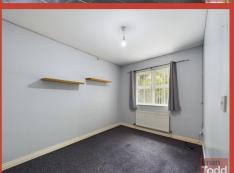

BEDROOM (2):

BEDROOM (3):

BEDROOM (4):

hand basin and panelled bath. Separate shower cubicle. Wall and floor tiling.

**Outside** 

**GARAGE:** 

With roller door.

**GARDENS:** 