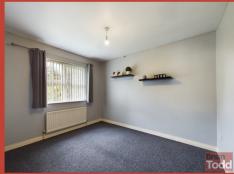

BEDROOM (2):

BEDROOM (3):

BEDROOM (4):

hand basin and panelled bath. Separate shower cubicle. Wall and floor tiling.

**Outside** 

**GARAGE:** 

With roller door.

**GARDENS:** 