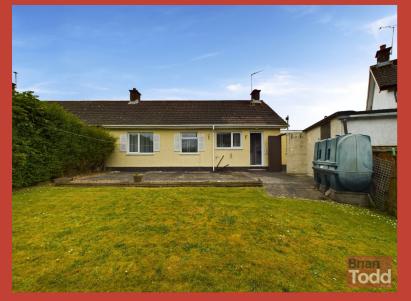

Property which avail the Open Market from within this much sought after residential location are always in high demand, this excellent property will be no exception. Comprising of a lounge, fitted kitchen with integrated appliances, two bedrooms and shower room, the property is further enhanced with the addition of a garage, to the side, and benefits from a long concrete driveway, together with front and rear gardens laid to lawn.

#### **GARAGE:**

Long concrete driveway.

#### **GARDENS:**

Front and rear gardens in lawn.

These particulars are given on the un-

derstanding that they will not be construed as part of a contract, conveyance or lease. Whilst due care and diligence is taken in compiling this information, we can give no guarantee as to the accuracy thereof and enquirers are recommended to make further enquiries which they think necessary. Neither the vendor, Brian A.Todd & Co., nor any person employed by Brian A. Todd & Co. has any authority to make or give any representation or warranty whatsoeverin relation to this property. All measurements are given in feet and inches and are approximate. We have not tested nor inspected any appliances, services or fixtures and fittings in relation to this property.