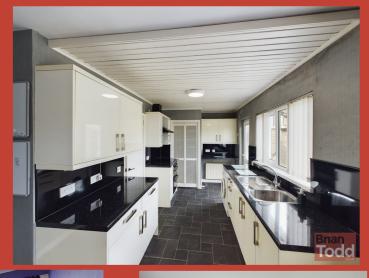

#### **KITCHEN:**

Range of fitted upper and lower level units. Integrated electric hob, oven and extractor fan. Plumbed for automatic washing machine. Casual dining area.