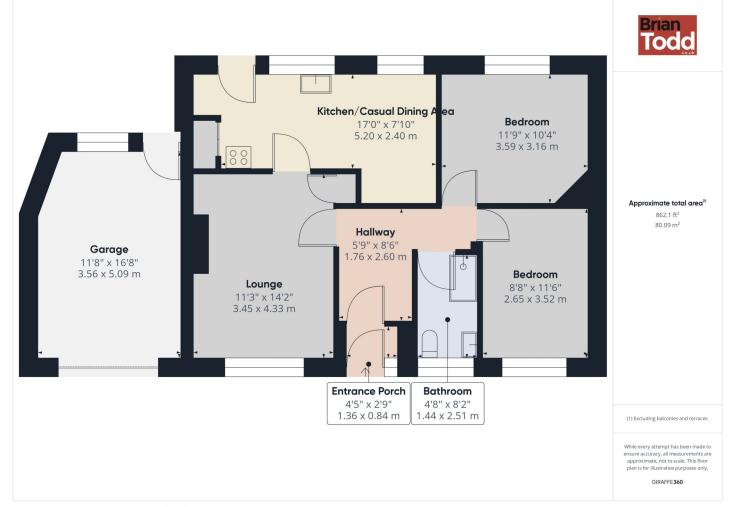

# Ground Floor ENTRANCE PORCH: ENTRANCE HALL: LOUNGE:

**THE PROPERTY COMPRISES:** 

#### **KITCHEN:**

Range of fitted upper and lower level units. Integrated electric hob, oven and extractor fan. Plumbed for automatic washing machine. Casual dining area.

#### **BEDROOM (1):**

#### **BEDROOM (2):**

#### **SHOWER ROOM:**

Incorporating W.C., wash hand basin and separate shower

cubicle.

#### **GARAGE:**

Long concrete driveway.