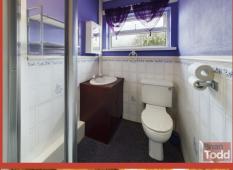

#### **SHOWER ROOM:**

Incorporating W.C., wash hand basin and separate shower

cubicle.