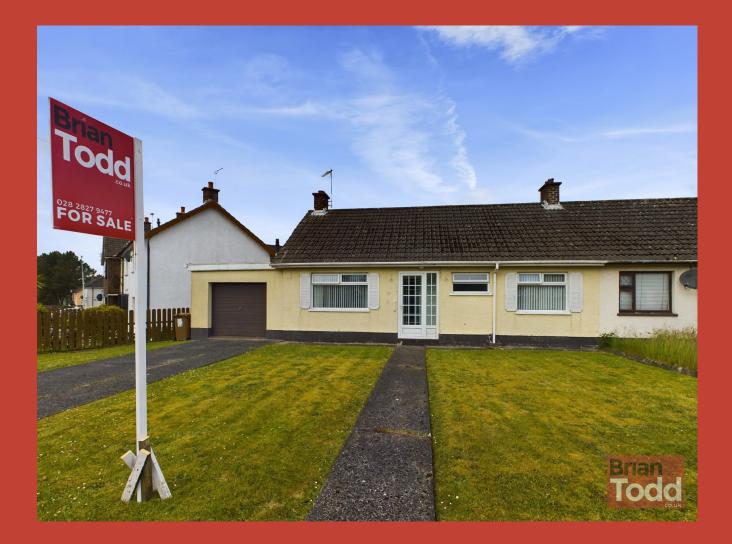

6 Kylemore Gardens, Larne, BT40 2HU

Offers Around £129,950

### **FEATURES**

- END TERRACE BUNGALOW
- OIL FIRED CENTRAL HEATING
- UPVC DOUBLE GLAZING
- LOUNGE
- KITCHEN WITH INTEGRATED
  APPLIANCES
- TWO BEDROOMS
- SHOWER ROOM
- GARAGE WITH LONG CONCRETE DRIVEWAY
- FRONT AND REAR GARDENS LAID TO LAWN
- MUCH SOUGHT AFTER
  RESIDENTIAL LOCATION
- CHAIN FREE

Property which avail the Open Market from within this much sought after residential location are always in high demand, this excellent property will be no exception. Comprising of a lounge, fitted kitchen with integrated appliances, two bedrooms and shower room, the property is further enhanced with the addition of a garage, to the side, and benefits from a long concrete driveway, together with front and rear gardens laid to lawn.

#### **GARAGE:**

Long concrete driveway.

#### **GARDENS:**

Front and rear gardens in lawn.

These particulars are given on the un-

derstanding that they will not be construed as part of a contract, conveyance or lease. Whilst due care and diligence is taken in compiling this information, we can give no guarantee as to the accuracy thereof and enquirers are recommended to make further enquiries which they think necessary. Neither the vendor, Brian A.Todd & Co., nor any person employed by Brian A. Todd & Co. has any authority to make or give any representation or warranty whatsoeverin relation to this property. All measurements are given in feet and inches and are approximate. We have not tested nor inspected any appliances, services or fixtures and fittings in relation to this property.