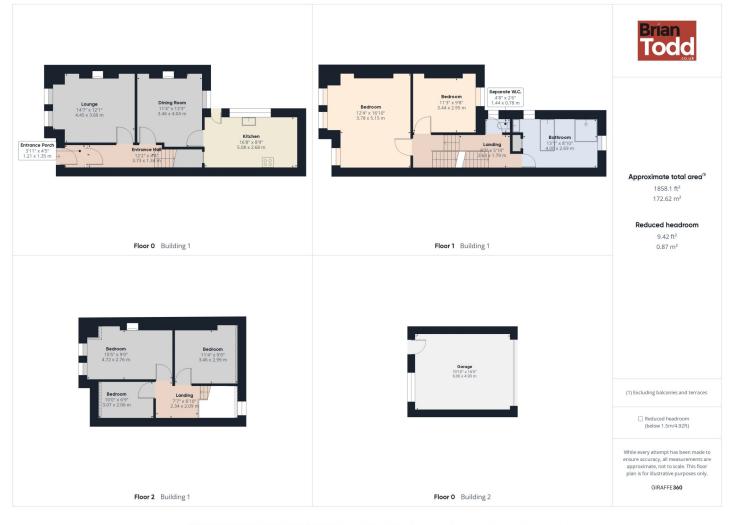

Within walking distance to the Town Centre **SEPARATE WC**: and close to all amenities, this is a superb opportunity for one to acquire this substantial, Bay window. Feature fireplace. Decorative ceiling cornice. three storey town house, situated in a much **BEDROOM (2)**: sought after residential area of Larne. Affording many original attributes, the property offers excellent versatile living accommodation which comprises of two reception rooms, fitted kitchen with integrated appliances, bathroom with separate W.C. and Feature fireplace. five bedrooms.

## **Ground Floor ENTRANCE PORCH: ENTRANCE HALL:** LOUNGE:

A bright room, with bay window. Traditional style feature fireplace. Wood flooring. Decorative ceiling cornice.

#### **DINING ROOM:**

Feature fireplace. Wood flooring.

#### **KITCHEN:**

Range of fitted upper and lower level units. Integrated hob, oven and extractor fan. Stainless steel, one and half bowled sink unit. Plumbed for automatic washing machine.

#### **BATHROOM:**

Incorporating panelled bath, wash hand basin and separate shower cubicle. Floor and wall tiling.

### **BEDROOM (1):**

Second Floor **BEDROOM (3): BEDROOM (4): BEDROOM (5): Outside GARDENS:** Walled front garden.

**GARAGE:** 

With roller door. Vehicular access.

These particulars are given on the understanding that they will not be construed as part of a contract, conveyance or lease. Whilst due care and diligence is taken in compiling this information, we can give no guarantee as to the accuracy thereof and enquirers are recommended to make further enquiries which they think necessary. Neither the vendor, Brian A.Todd & Co., nor any person employed by Brian A. Todd & Co. has any authority to make or give any representation or warranty whatsoeverin relation to this property. All measurements are given in feet and inches and are approximate. We have not tested nor inspected any appliances, services or fixtures and fittings in relation to this property.