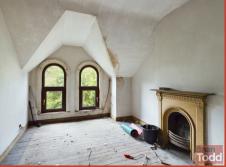

## **Ground Floor ENTRANCE PORCH: ENTRANCE HALL:** LOUNGE:

A bright room, with bay window. Traditional style feature fireplace. Wood flooring. Decorative ceiling cornice.

### **BEDROOM (1):**

Second Floor **BEDROOM (3): BEDROOM (4): BEDROOM (5): Outside GARDENS:** Walled front garden.

**GARAGE:** 

With roller door. Vehicular access.

These particulars are given on the understanding that they will not be construed as part of a contract, conveyance or lease. Whilst due care and diligence is taken in compiling this information, we can give no guarantee as to the accuracy thereof and enquirers are recommended to make further enquiries which they think necessary. Neither the vendor, Brian A.Todd & Co., nor any person employed by Brian A. Todd & Co. has any authority to make or give any representation or warranty whatsoeverin relation to this property. All measurements are given in feet and inches and are approximate. We have not tested nor inspected any appliances, services or fixtures and fittings in relation to this property.