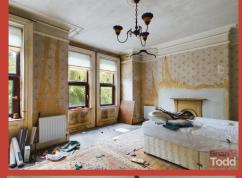

#### **DINING ROOM:**

Feature fireplace. Wood flooring.

Within walking distance to the Town Centre **SEPARATE WC**: and close to all amenities, this is a superb opportunity for one to acquire this substantial, Bay window. Feature fireplace. Decorative ceiling cornice. three storey town house, situated in a much **BEDROOM (2)**: sought after residential area of Larne. Affording many original attributes, the property offers excellent versatile living accommodation which comprises of two reception rooms, fitted kitchen with integrated appliances, bathroom with separate W.C. and Feature fireplace. five bedrooms.