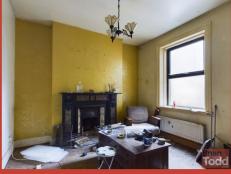

pointment only through Agents.

#### **THE PROPERTY COMPRISES:**

## **Ground Floor ENTRANCE PORCH: ENTRANCE HALL:** LOUNGE:

A bright room, with bay window. Traditional style feature fireplace. Wood flooring. Decorative ceiling cornice.

#### **DINING ROOM:**

Feature fireplace. Wood flooring.

#### **KITCHEN:**

Range of fitted upper and lower level units. Integrated hob, oven and extractor fan. Stainless steel, one and half bowled sink unit. Plumbed for automatic washing machine.

### **First Floor**

#### **BATHROOM:**

Incorporating panelled bath, wash hand basin and separate shower cubicle. Floor and wall tiling.

### **BEDROOM (1):**

Second Floor **BEDROOM (3): BEDROOM (4): BEDROOM (5): Outside GARDENS:** Walled front garden.

**GARAGE:** 

With roller door. Vehicular access.



























These particulars are given on the understanding that they will not be construed as part of a contract, conveyance or lease. Whilst due care and diligence is taken in compiling this information, we can give no guarantee as to the accuracy thereof and enquirers are recommended to make further enquiries which they think necessary. Neither the vendor, Brian A.Todd & Co., nor any person employed by Brian A. Todd & Co. has any authority to make or give any representation or warranty whatsoeverin relation to this property. All measurements are given in feet and inches and are approximate. We have not tested nor inspected any appliances, services or fixtures and fittings in relation to this property.

# 028 2827 9477 2 Upper Main Street, Larne, BT40 1SX