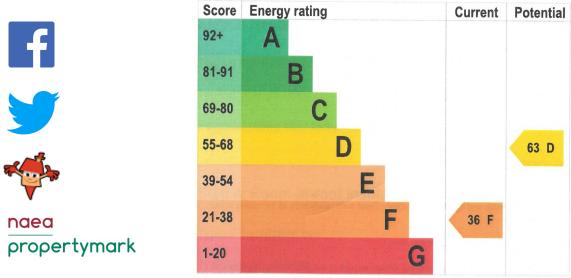

gh Agents.

#### **THE PROPERTY COMPRISES:**

## **Ground Floor ENTRANCE PORCH: ENTRANCE HALL:** LOUNGE:

A bright room, with bay window. Traditional style feature fireplace. Wood flooring. Decorative ceiling cornice.

#### **DINING ROOM:**

Feature fireplace. Wood flooring.

#### **KITCHEN:**

Range of fitted upper and lower level units. Integrated hob, oven and extractor fan. Stainless steel, one and half bowled sink unit. Plumbed for automatic washing machine.

### **First Floor**

#### **BATHROOM:**

Incorporating panelled bath, wash hand basin and separate shower cubicle. Floor and wall tiling.

### **BEDROOM (1):**

Second Floor **BEDROOM (3): BEDROOM (4): BEDROOM (5): Outside GARDENS:** Walled front garden.

**GARAGE:** 

With roller door. Vehicular access.



























These particulars are given on the understanding that they will not be construed as part of a contract, conveyance or lease. Whilst due care and diligence is taken in compiling this information, we can give no guarantee as to the accuracy thereof and enquirers are recommended to make further enquiries which they think necessary. Neither the vendor, Brian A.Todd & Co., nor any person employed by Brian A. Todd & Co. has any authority to make or give any representation or warranty whatsoeverin relation to this property. All measurements are given in feet and inches and are approximate. We have not tested nor inspected any appliances, services or fixtures and fittings in relation to this property.

# 028 2827 9477 2 Upper Main Street, Larne, BT40 1SX