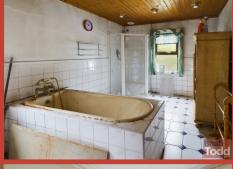

#### **BATHROOM:**

Incorporating panelled bath, wash hand basin and separate shower cubicle. Floor and wall tiling.