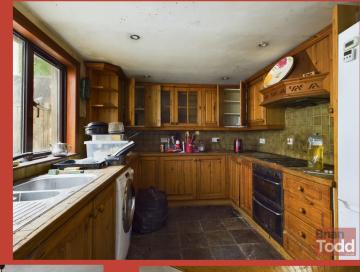

#### **KITCHEN:**

Range of fitted upper and lower level units. Integrated hob, oven and extractor fan. Stainless steel, one and half bowled sink unit. Plumbed for automatic washing machine.