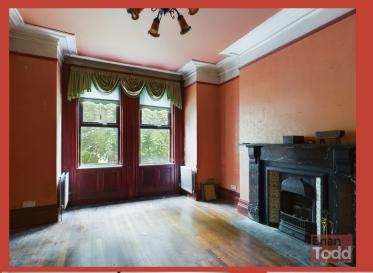

## **Ground Floor ENTRANCE PORCH: ENTRANCE HALL:** LOUNGE:

A bright room, with bay window. Traditional style feature fireplace. Wood flooring. Decorative ceiling cornice.