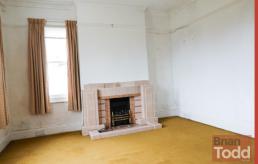

#### **LOUNGE:**

Traditional style tiled fireplace. Decorative ceiling rose and picture rail.

### LIVING ROOM:

Traditional high mantle fireplace with tiled inset and hearth.