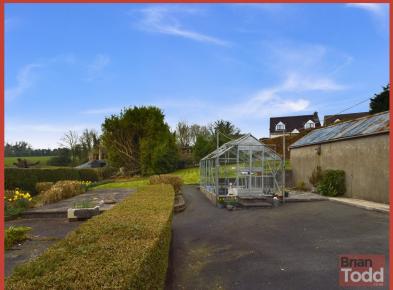

#### **Outside**

With adjacent storage.

Walled front garden in lawn with decorative pebbles.

Tar mac driveway.

Excellent rear garden in lawn with flower and shrub areas.

These particulars are given on the understanding that they will not be construed as part of a contract, conveyance or lease. Whilst due care and diligence is taken in compiling this information, we can give no guarantee as to the accuracy thereof and enquirers are recommended to make further enquiries which they think necessary. Neither the vendor, Brian A.Todd & Co., nor any person employed by Brian A. Todd & Co. has any authority to make or give any representation or warranty whatsoeverin relation to this property. All measurements are given in feet and inches and are approximate. We have not tested nor inspected any appliances, services or fixtures and fittings in relation to this property.