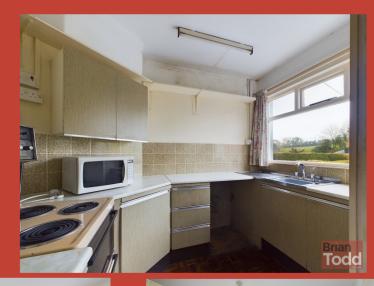

#### **KITCHEN/BREAKFAST ROOM:**

Fitted lower level units. Stainless steel sink unit. Plumbed for automatic washing machine. Parquet flooring. Part wall tiling. Decorative picture rail to breakfast area.