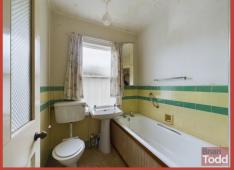

#### **BATHROOM:**

White suite incorporating W.C., pedestal wash hand basin and cast iron bath. Part wall tiling.