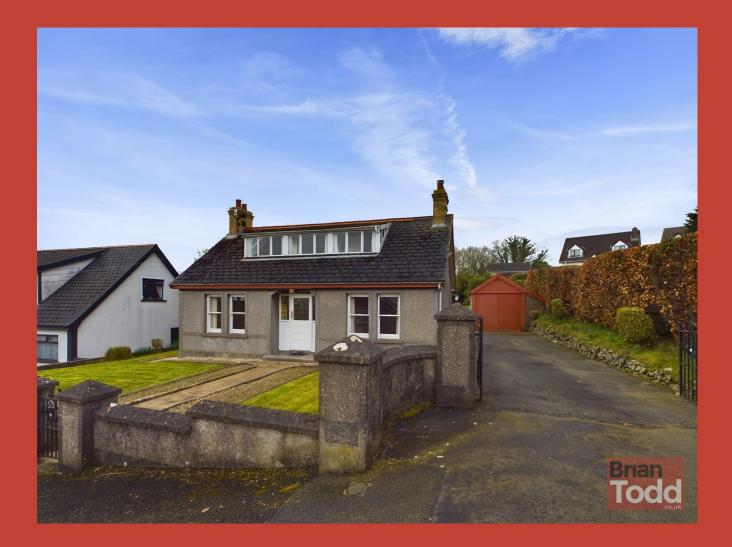

# "Inverdale" 11 Carrickergus Road, Larne, BT40 3DA

Offers Around £149,950

Nestling in a secluded cul de sac location, in the ever popular Inver district of Larne, it is a First Floor pleasure to offer for sale this traditional

detached chalet style villa.

Lending itself to further improvement, the property occupies a mature site circa. 1/3 acre and benefits from front and rear gardens laid to lawn.

#### **Outside**

With adjacent storage.

Walled front garden in lawn with decorative pebbles.

Tar mac driveway.

Excellent rear garden in lawn with flower and shrub areas.

These particulars are given on the understanding that they will not be construed as part of a contract, conveyance or lease. Whilst due care and diligence is taken in compiling this information, we can give no guarantee as to the accuracy thereof and enquirers are recommended to make further enquiries which they think necessary. Neither the vendor, Brian A.Todd & Co., nor any person employed by Brian A. Todd & Co. has any authority to make or give any representation or warranty whatsoeverin relation to this property. All measurements are given in feet and inches and are approximate. We have not tested nor inspected any appliances, services or fixtures and fittings in relation to this property.