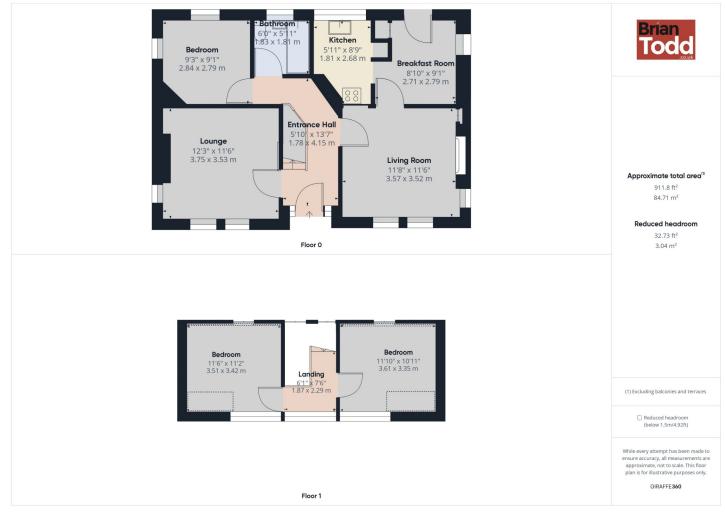

Internally, the property, comprises of two reception rooms, kitchen/breakfast room,

bathroom and three bedrooms.

Enjoying views to the town and North

Channel, this property should appeal to the GARAGE: individual wanting to make this their forever home.

#### **Ground Floor**

### **ENTRANCE HALL:**

Traditional stained glass front door and side panels.

#### **LOUNGE:**

Traditional style tiled fireplace. Decorative ceiling rose and picture rail.

### LIVING ROOM:

Traditional high mantle fireplace with tiled inset and hearth.

#### **KITCHEN/BREAKFAST ROOM:**

Fitted lower level units. Stainless steel sink unit. Plumbed for automatic washing machine. Parquet flooring. Part wall tiling. Decorative picture rail to breakfast area.

### **BEDROOM (1):**

Decorative picture rail.

#### **BATHROOM:**

White suite incorporating W.C., pedestal wash hand basin and cast iron bath. Part wall tiling.

#### LANDING:

Storage into eaves.

#### **BEDROOM (2):**

Storage into eaves. Views to the town and North Channel.

#### **BEDROOM (3):**

Storage into eaves. Views to the town and North Channel.