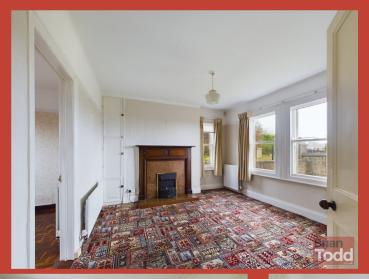

#### **LOUNGE:**

Traditional style tiled fireplace. Decorative ceiling rose and picture rail.

### LIVING ROOM:

Traditional high mantle fireplace with tiled inset and hearth.